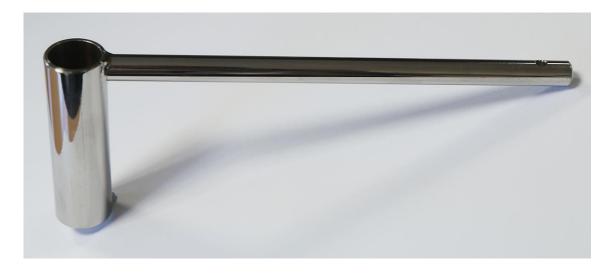

## 2. Photo:

## 3. Product Information:

Description Measuring Scoop 10ml

Nominal Volume: 10ml

Material of Construction: 316L stainless steel

Method of Construction: Crevice free, all welds ground and polished

Surface Finish: Better than 0.5 microns Ra

Outer Scoop Diameter: 18mm
Inner Scoop Diameter: 15mm
Scoop Depth: 60mm
Overall Length: 155mm
Nominal Weight: 98g

BSE/TSE statement: All polishing compounds used in the manufacture of this product are

of vegetable origin