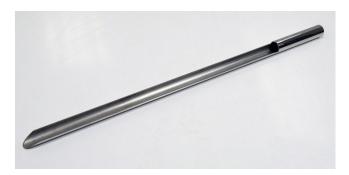

## 2. Photograph:

## 3. Product Information:

Description Sample Lance (50% slot)

Materials of Construction: 316L stainless steel

Method of Construction: Single Piece Construction
Surface Finish: Better than 0.5 microns Ra

Nominal Sample Volume: 150ml

Overall Length: 600mm

Body Diameter: 25mm

Slot Opening: 50%

Slot Width: 15mm

Slot Length: 480mm (approx.)

Nominal Weight: 380g

BSE/TSE statement: All polishing compounds used in the manufacture of this product are