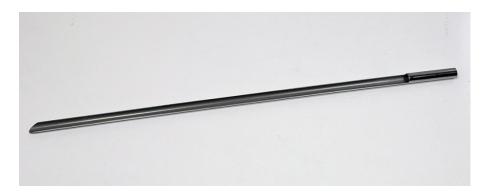

## 2. Photograph:

## 3. Product Information:

Description Sample Lance (50% slot)

Materials of Construction: 316L stainless steel

Method of Construction: Single Piece Construction
Surface Finish: Better than 0.5 microns Ra

Nominal Sample Volume: 300ml

Overall Length: 1000mm

Body Diameter: 25mm

Slot Opening: 50%

Slot Width: 15mm

Slot Length: 880mm (approx.)

Nominal Weight: 575g

BSE/TSE statement: All polishing compounds used in the manufacture of this product are