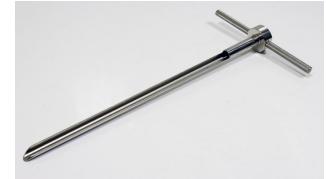

**Specification Sheet** 

Specification Number: Revision: Date Issued: 1665H-600 02 2-Oct-20

1. Part Number:

1665H-600

2. Photograph:

Description Materials of Construction: Method of Construction:

Surface Finish:

Nominal Sample Volume: Overall Length: Body Diameter: Max. Width (across handles): Slot Opening: Slot Width: Slot Length: Nominal Weight: BSE/TSE statement:

Recommended Storage Conditions:

## 4. Approval:

.

Sample Lance (50% slot) with Heavy Duty Handles 316L stainless steel

- Crevice free, all welds ground and polished

- Screw in handles Better than 0.5 microns Ra

(except handles which have knurled finish)

150ml 600mm 25mm

295mm

50%

21mm 450mm (approx.)

1.2kg

All polishing compounds used in the manufacture of this product are of vegetable origin.

Dry and ambient temperature

Signed: