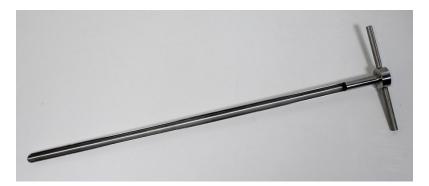

## 2. Photograph:

## 3. Product Information:

Description Sample Lance (50% slot) with Heavy Duty Handles

Materials of Construction: 316L stainless steel

Method of Construction: - Crevice free, all welds ground and polished

- Screw in handles

Surface Finish: Better than 0.5 microns Ra

(except handles which have knurled finish)

Nominal Sample Volume: 300ml
Overall Length: 1000mm
Body Diameter: 25mm
Max. Width (across handles): 295mm
Slot Opening: 50%
Slot Width: 21mm

Slot Length: 880mm (approx.)

Nominal Weight: 1.4 kg

BSE/TSE statement: All polishing compounds used in the manufacture of this product are

of vegetable origin.

Recommended Storage Conditions: Dry and ambient temperature