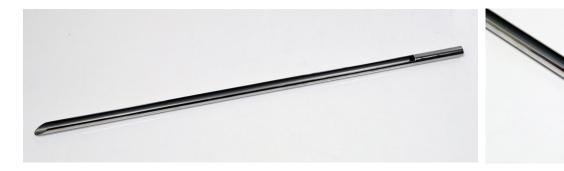

## 2. Photo:

Description Sample Lance (25% Slot) 1000mm

Method of Construction: Single piece construction

Materials: 316L stainless steel

Surface Finish: Better than 0.5 microns Ra

Nominal Sample Volume: 300ml

Overall Length: 1000mm

Body Diameter: 25mm

Slot Opening: 25%

Slot Width: 15mm

Slot Length: 880mm (approx.)

Nominal Weight: 825g

Recommended Storage Conditions: Dry and ambient temperature

First Use: This sampler should be thoroughly cleaned before being used for