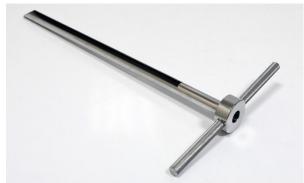

## 2. Photo:

## 3. Product Information:

Description Sample Lance (25% Slot) 600mm with Heavy Duty Handles

Method of Construction: - Crevice free, all welds ground and polished

Screw in handles

Materials: 316L stainless steel

Surface Finish: Better than 0.5 microns Ra

Nominal Sample Volume: 150ml
Overall Length: 600mm
Body Diameter: 25mm
Max. Width (across handles): 295mm
Slot Opening: 25%
Slot Width: 15mm

Slot Length: 450mm (approx.)