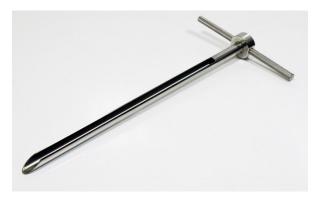

## 2. Photo:

## 3. Product Information:

Description Sample Lance (25% Slot) 600mm with Heavy Duty Handles

Method of Construction: - Crevice free, all welds ground and polished

Screw in handles

Materials: 316L stainless steel

Surface Finish: Better than 0.5 microns Ra

Nominal Sample Volume: 150ml
Overall Length: 600mm
Body Diameter: 25mm
Max. Width (across handles): 295mm
Slot Opening: 25%
Slot Width: 15mm

Slot Length: 450mm (approx.)