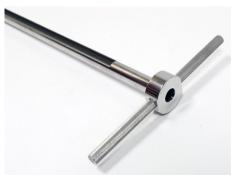

## **Specification Sheet**

Specification Number: 1660H-1000
Revision: 02
Date Issued: 25-Nov-19

**1. Part Number:** 1660H-1000

2. Photo:

## 3. Product Information:

Description Sample Lance (25% Slot) 1000mm with Heavy Duty Handles

Method of Construction: - Crevice free, all welds ground and polished

Screw in handles

Materials: 316L stainless steel