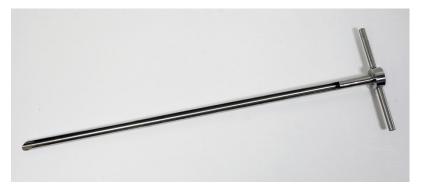

## **Specification Sheet**

Specification Number: 1660H-1000
Revision: 02
Date Issued: 25-Nov-19

**1. Part Number:** 1660H-1000

2. Photo:

## 3. Product Information:

Description Sample Lance (25% Slot) 1000mm with Heavy Duty Handles

Method of Construction: - Crevice free, all welds ground and polished

Screw in handles

Materials: 316L stainless steel

Surface Finish: Better than 0.5 microns Ra

Nominal Sample Volume: 300ml

Overall Length: 1000mm

Body Diameter: 25mm

Max. Width (across handles): 295mm

Slot Opening: 25%

Slot Width: 15mm

Slot Length: 880mm (approx.)

Nominal Weight: 1650g

Recommended Storage Conditions: Dry and ambient temperature

First Use: This sampler should be thoroughly cleaned before being used for

the first time

4. Approval: Signed:

Name: Kuldeep Flora