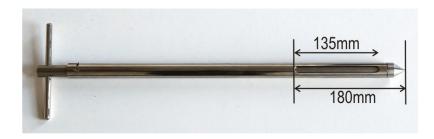

## 2. Photo:

Overall Length: 600 mm

Pocket Length: 135 mm

Pocket Width: 11 mm

Pocket Volume: 20 ml

Number of Pockets

Pocket Position:

External Finish: <1 Micron Ra

Internal Pocket Finish: Fine machined finish