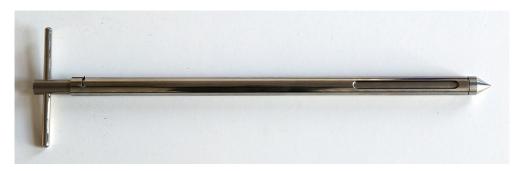

## 2. Photo:

## 3. Product Information:

Description Mono Thief 600mm

Materials: Outer Rod: 316L stainless steel

Tip:316L stainless steelHandle:316L stainless steelInner Rod:316L stainless steel

Outer Diameter of Outer Tube: 25 mm

Overall Length: 600 mm

Pocket Length: 135 mm

Pocket Width: 11 mm

Pocket Volume: 20 ml

Number of Pockets

Pocket Position:

External Finish: <1 Micron Ra

Internal Pocket Finish: Fine machined finish