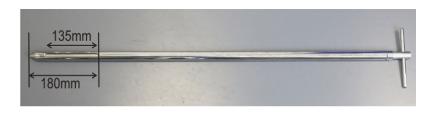

## 2. Photo:

## 3. Product Information:

Description Mono Thief 1000mm

Materials: Outer Rod: 316L stainless steel

Tip: 316L stainless steel
Handle: 316L stainless steel
Inner Rod: 316L stainless steel

Outer Diameter of Outer Tube:

25 mm

Overall Length:

Pocket Length:

Pocket Width:

Pocket Volume:

Number of Pockets

155 mm

11 mm

20 ml

Pocket Position:

External Finish: <1 Micron Ra

Internal Pocket Finish: Fine machined finish

Nominal Weight of Sampler: 3.4 Kg

BSE/TSE statement: All polishing compounds used in the manufacture of this sampler are