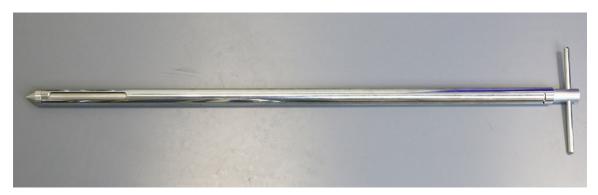

## 2. Photo:

## 3. Product Information:

Description Mono Thief 1000mm

Materials: Outer Rod: 316L stainless steel

Tip: 316L stainless steel
Handle: 316L stainless steel
Inner Rod: 316L stainless steel

Outer Diameter of Outer Tube:

25 mm

Overall Length:

Pocket Length:

Pocket Width:

Pocket Volume:

Number of Pockets

155 mm

11 mm

20 ml

Pocket Position:

External Finish: <1 Micron Ra

Internal Pocket Finish: Fine machined finish

Nominal Weight of Sampler: 3.4 Kg

BSE/TSE statement: All polishing compounds used in the manufacture of this sampler are