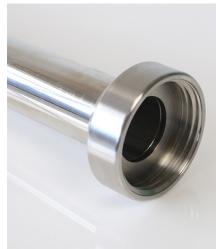

## 3. Product Information:

Description Jumbo Sack Sampler 800mm – with Bottle Adapter

Method of Construction: Single piece tube with screw in Bottle Adapter.

Materials: 316L stainless steel

Surface Finish: Better than 0.5 microns Ra

the first time

Note: The Bottle Adapter is designed for use with Sampling Systems'

1000ml Wide Mouth Bottle - Part Number: 8126H-1000

4. Approval:

Signed:

Name: Kuldeep Flora

Position: Quality Manager

Date: 25-Nov-19