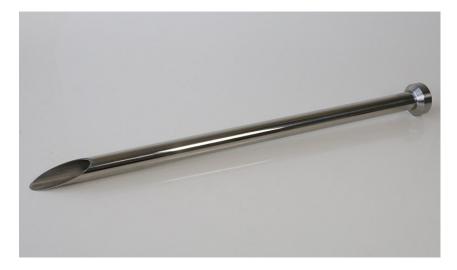

## **Specification Sheet**

Specification Number: 1309C-800
Revision: 02
Date Issued: 25-Nov-19

**1. Part Number:** 1309C-800

2. Photo:

## 3. Product Information:

Description Jumbo Sack Sampler 800mm – with Bottle Adapter

Method of Construction: Single piece tube with screw in Bottle Adapter.

Materials: 316L stainless steel

Surface Finish: Better than 0.5 microns Ra

Overall Length: 820mm
Outer Tube Diameter: 40mm
Inner Diameter: 36mm
Nominal Weight: 1680g

Recommended Storage Conditions: Dry and ambient temperature

First Use: This sampler should be thoroughly cleaned before being used for