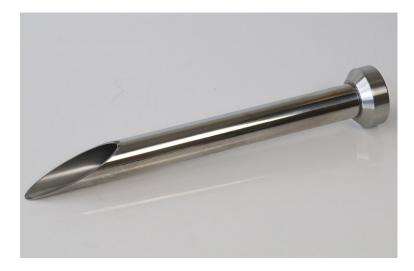

## **Specification Sheet**

Specification Number: 1309C-400
Revision: 02
Date Issued: 25-Nov-19

**1. Part Number:** 1309C-400

2. Photo:

## 3. Product Information:

Description Jumbo Sack Sampler 400mm – with Bottle Adapter

Method of Construction: Single piece tube with screw in Bottle Adapter.

Materials: 316L stainless steel

Surface Finish: Better than 0.5 microns Ra

Overall Length: 420mm
Outer Tube Diameter: 40mm
Inner Diameter: 36mm
Nominal Weight: 940g

Recommended Storage Conditions: Dry and ambient temperature

First Use: This sampler should be thoroughly cleaned before being used for