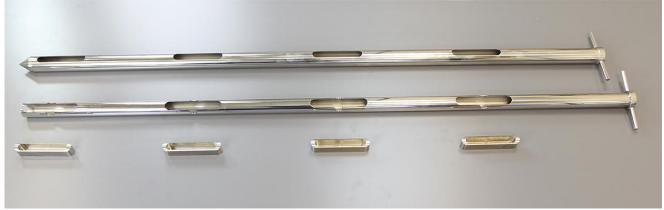

## 2. Photograph:

Note- 4 sample inserts are shown for information only – they must be ordered separately