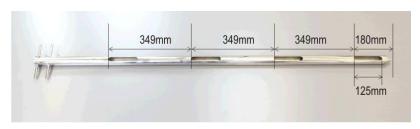

## 3. Product Information:

Description: Multi Thief 1500mm

Method of Construction: Fully welded handles – screw in tip

Finish External Bright Polished

Internal Machine finish

Nominal Length: 1550mm

Diameter of Outer Tube: 40mm

No. of Sampling Slots 4 off

Position of Sampling Slots:

No. of inserts required 4 off

Nominal Weight of Sampler: 4.8 Kg (sampler only – no inserts)

BSE/TSE statement: All polishing compounds used in the manufacture of this product are