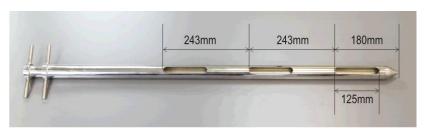

## 3. Product Information:

Description: Multi Thief 1000mm

Method of Construction: Fully welded handles – screw in tip

Finish External Bright Polished

Internal Machine finish

Nominal Length: 1060mm

Diameter of Outer Tube: 40mm

No. of Sampling Slots 3 off

Position of Sampling Slots:

No. of inserts required 3 off

Nominal Weight of Sampler: 3.4 Kg (sampler only – no inserts)

BSE/TSE statement: All polishing compounds used in the manufacture of this product are