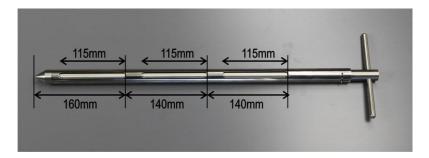

## 3. Product Information:

- Description Material of Construction: External Polish: Internal Pocket Finish: Outer Diameter of Outer Tube: Overall Length: Pocket Length: Pocket Width: Nominal Pocket Volume: Number of Pockets Pocket Positions:
- Pocket Sampler 600mm 316L stainless steel Better than 1.0 microns Ra Fine machined finish 25 mm 600 mm 115 mm 11 mm 15 ml 3