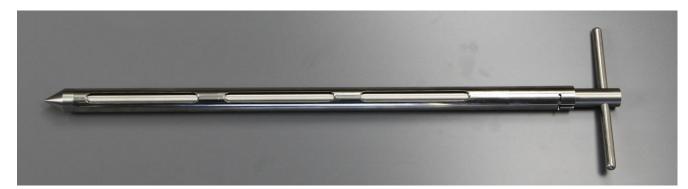

## 1. Part Number:

1220B-600

2. Photo:

## 3. Product Information:

- Description Material of Construction: External Polish: Internal Pocket Finish: Outer Diameter of Outer Tube: Overall Length: Pocket Length: Pocket Width: Nominal Pocket Volume: Number of Pockets Pocket Positions:
- Pocket Sampler 600mm 316L stainless steel Better than 1.0 microns Ra Fine machined finish 25 mm 600 mm 115 mm 11 mm 15 ml 3