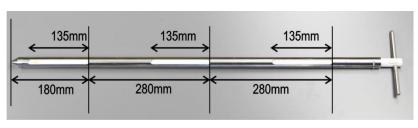

Internal Pocket Finish: Fine machined finish

Outer Diameter of Outer Tube: 25 mm 600 mm Overall Length: Pocket Length: 135 mm Pocket Width: 11 mm Nominal Pocket Volume: 20 ml Number of Pockets 3

**Pocket Positions:** 