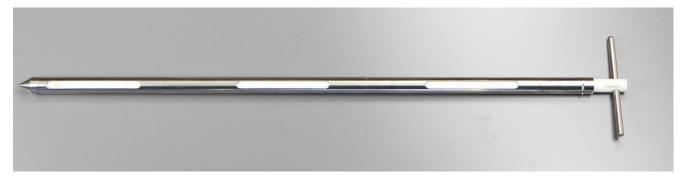

## 2. Photo:

## 3. Product Information:

Description Pocket Sampler 900mm

Material of Construction: Outer Rod: 316L stainless steel

316L stainless steel Tip: Handle: 316L stainless steel

Inner Rod: **PTFE** 

External Polish: Better than 1.0 microns Ra

Internal Pocket Finish: Fine machined finish

Outer Diameter of Outer Tube: 25 mm 600 mm Overall Length: Pocket Length: 135 mm Pocket Width: 11 mm Nominal Pocket Volume: 20 ml Number of Pockets 3

**Pocket Positions:** 