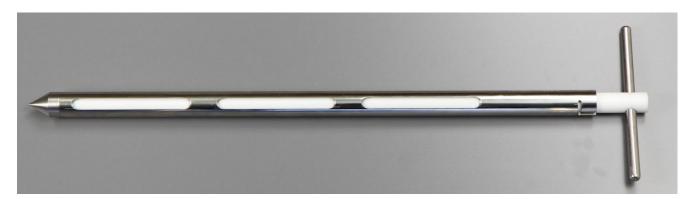

## 1. Part Number:

1220A-600

2. Photo:

## 3. Product Information:

Description Material of Construction:

External Polish: Internal Pocket Finish: Outer Diameter of Outer Tube: Overall Length: Pocket Length: Pocket Width: Nominal Pocket Volume: Number of Pockets Pocket Positions: Pocket Sampler 600mm

Outer Rod: Tip: Handle: Inner Rod:

316L stainless steel 316L stainless steel 316L stainless steel PTFE

Better than 1.0 microns Ra

Fine machined finish

25 mm

600 mm

115 mm 11 mm

15 ml