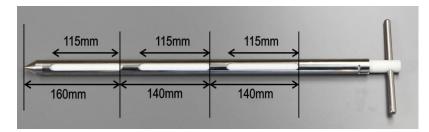

## 3. Product Information:

Description Material of Construction:

External Polish: Internal Pocket Finish: Outer Diameter of Outer Tube: Overall Length: Pocket Length: Pocket Width: Nominal Pocket Volume: Number of Pockets Pocket Positions: Pocket Sampler 600mm

Outer Rod: Tip: Handle: Inner Rod:

316L stainless steel 316L stainless steel 316L stainless steel PTFE

Better than 1.0 microns Ra

Fine machined finish

25 mm

600 mm

115 mm 11 mm

15 ml

3 15 m

Nominal Weight of Sampler: Recommended Storage Conditions: