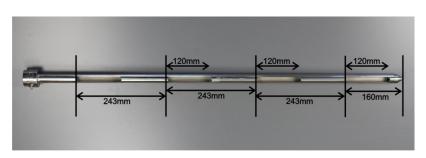

Overall Length:

Slot Length:

Slot Width:

Number of Slots

None

25mm

17mm

1025mm

120mm

15mm

Slot Positions:

Nominal Weight of Sampler: 1.9kg

BSE/TSE statement: All polishing compounds used in the manufacture of this sampler are

free of animal products

Recommended Storage Conditions: Dry and ambient temperature