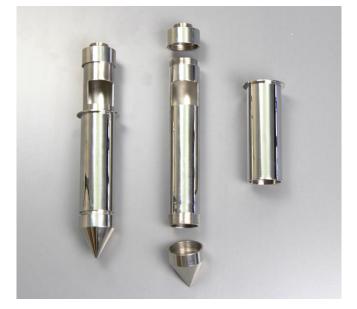

## Sampler Specification

Revision

02

Part No.

Description

Materials of Construction:

1035T-150

Sample Chamber 150ml

316L stainless steel

| Nominal Sample Volume:          | 150ml                       |  |
|---------------------------------|-----------------------------|--|
| Overall Length:                 | 260mm                       |  |
| Max Diameter:                   | 52mm                        |  |
| Weight:                         | 820g                        |  |
| Finish:                         | <1 microns Ra               |  |
| Recommended Storage Conditions: | Dry and ambient temperature |  |