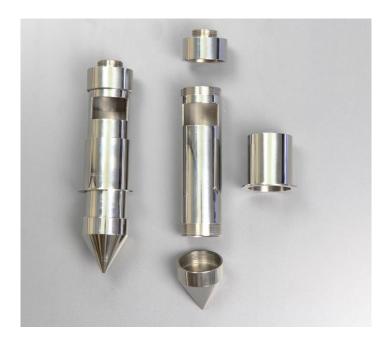

## Sampler Specification

| Specification Number | 1035T-100 |
|----------------------|-----------|
| Revision             | 02        |

Part No. 1035T-100

Description Sample Chamber 100ml

Materials of Construction: 316L stainless steel

Nominal Sample Volume: 100ml

Overall Length: 190mm

Max Diameter: 52mm

Weight: 595g

Finish: <1 microns Ra

Recommended Storage Conditions: Dry and ambient temperature

Specification Approved By:

Signature: