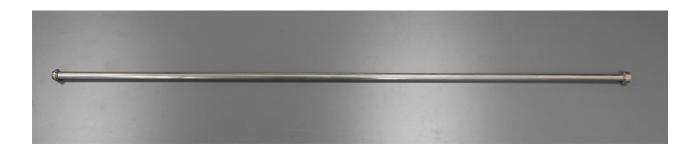

## Sampler Specification

| Specification Number | 1035E-1500 |
|----------------------|------------|
| Revision             | 02         |

Part No. 1035E-1500

Description Sample Sleeve Sampler Handle Extension Rod 1500mm

Materials of Construction: 316L stainless steel

Overall Length: 1525mm

Weight: 950g

Finish: <1 microns Ra

Recommended Storage Conditions: Dry and ambient temperature

Note: This Extension Rod is designed to be used with either the 1000mm

handle (1035A-1000) or 1500mm handle (1035A-1500)

Specification Approved By:

Signature:

Name: Kuldeep Flora

Position: Quality Manager

Date: 12-Sep-19

Sampling Systems Ltd.

Page 1 of 1