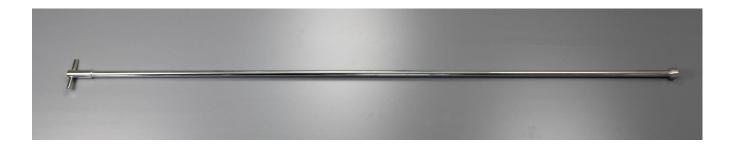

## Sampler Specification

| Specification Number | 1035A-1500 |
|----------------------|------------|
| Revision             | 02         |

Part No. 1035A-1500

Description Sample Sleeve Sampler Handle

Materials of Construction: 316L stainless steel

Overall Length: 1580mm

Weight: 1130g

Finish: <1 microns Ra

Recommended Storage Conditions: Dry and ambient temperature

Specification Approved By:

Signature:

Name: Kuldeep Flora

Position: Quality Manager