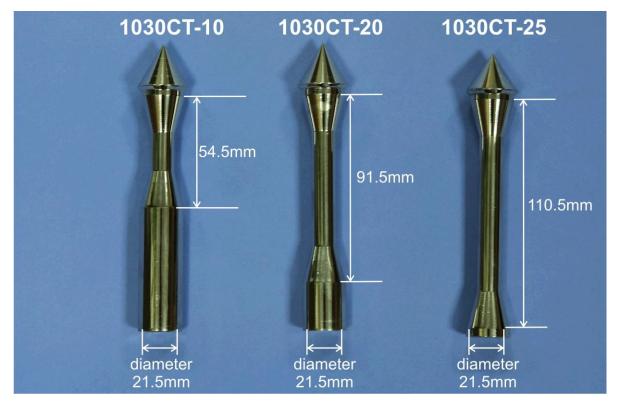

## 2. Product Information:

| Part No:  | Nominal Volume | Weight |
|-----------|----------------|--------|
| 1030CT-10 | 10ml           | 299g   |
| 1030CT-20 | 20ml           | 221g   |
| 1030CT-25 | 25ml           | 182g   |

Description Tips for use with 25mm diameter PowderThief Bodies

Materials of Construction: 316L stainless steel
Finish: <1 microns Ra

BSE/TSE statement: All polishing compounds used in the manufacture of this product are