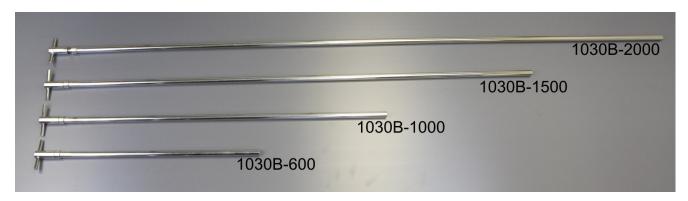

## Sampler Specification

| Specification Number | 1030B |
|----------------------|-------|
| Revision             | 04    |

Part No.

Description

1030B all lengths

PowderThief - 19mm diameter

| Part No:   | Overall Length | Weight |
|------------|----------------|--------|
| 1030B-600  | 680mm          | 1075g  |
| 1030B-1000 | 1080mm         | 1580g  |
| 1030B-1500 | 1580mm         | 2080g  |
| 1030B-2000 | 2080mm         | 2620g  |