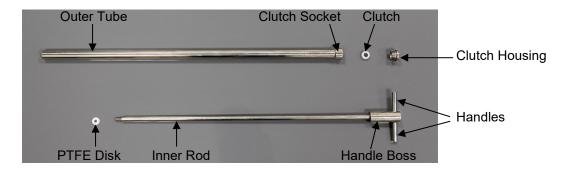

Materials of Construction: Inner Rod: 316L stainless steel

Handles: 316L stainless steel
Handle Boss: 316L stainless steel
Outer Tube: 316L stainless steel
Clutch Housing: 316L stainless steel
Clutch Socket: 316L stainless steel

Clutch: PTFE Disk: PTFE

External Polish: <1 microns Ra

Internal Polish: None

Recommended Storage Conditions: Dry and ambient temperature

Spare Parts: PTFE Clutch Part No: SS002301
Clutch Housing Part No: SS001901

Clutch Housing Part No: SS001901 PTFE Disk Part No: SS002001

Specification Approved By:

Signature:

Name: Kuldeep Flora

Position: Quality Manager

Date: 17-Feb-20

Sampling Systems Ltd.

Page 1 of 1