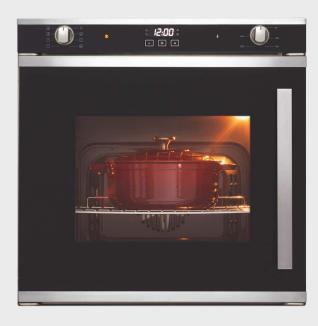

# 73 Litre Oven Cavity

At 73 litres, this large capacity oven will accommodate even the biggest of meals.

#### 8 function built in electric oven

Select from a range of cooking functions to suit your needs.

# **Triple Glazed Door**

The triple layered door with thermo-reflective glass offers not only a cooler to touch surface but also increases the energy efficiency as the heat is retained within the oven.

### Digital timer/clock

Keep an eye on your cooking time with this easy to use touch control timer.

# **SPECIFICATIONS**

Gross Capacity 73L

**Timer** Digital Timer

Control Knob & Touch Control

**Door** Triple-glazed, pure black glass

Cooling fan Yes

Thermostat 50-250°C

Light 1\*25W halogen light