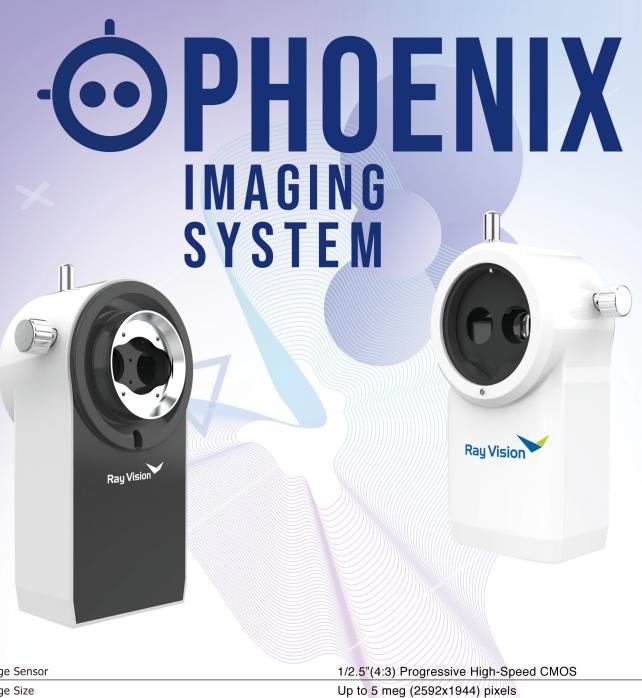

## **High Resolution**

5 Megapixels resolution and 1/2.5 inch CMOS produces high definition image. With CMOS leaner array, all small subjects are shown clearly.

### **Compact Size**

With its light and compact size (L150mm x W82mm x H60mm) it makes installation conveniently easily.

## **Practical Image Processing**

This unique feature can meet most of the operators' demand.

| 1/2.5"(4:3) Progressive High-Speed CMOS                 |
|---------------------------------------------------------|
| Up to 5 meg (2592x1944) pixels                          |
| 2.2µm x 2.2µm                                           |
| 8bit RGB Bayer Pattern                                  |
| USB 2.0                                                 |
| Up to 480Mbps                                           |
| Up to 30Fps                                             |
| External Trigger or Software Trigger (Wireless: 2.4Ghz) |
| L150mm x W82mm x H60mm                                  |
| Less than 1.5W                                          |
|                                                         |