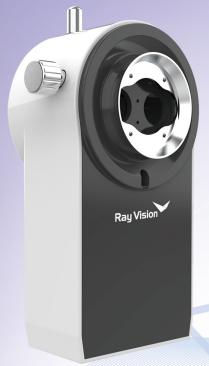

## **High Resolution**

5 Megapixels resolution and 1/2.5 inch CMOS produces high definition image. With CMOS leaner array, all small subjects are shown clearly.

### **Compact Size**

With its light and compact size (L150mm x W82mm x H60mm) it makes installation conveniently easily.