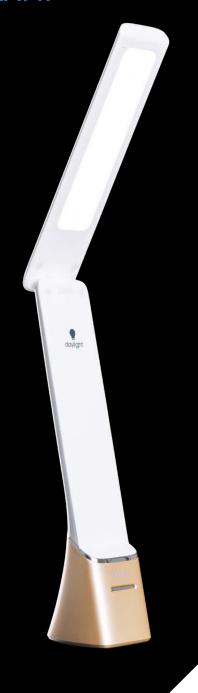

# Smart Go

**RECHARGEABLE LAMP** 

Let your work shine bright, regardless of your surroundings! This portable and lightweight Smart Go Lamp is the perfect travel companion, enabling you to see colours and details clearly while on the go. The internal rechargeable battery can be easily recharged by connecting the supplied USB cable to your laptop or phone charger.

LED 6,000 K daylight

630 Lux at 30cm (12")

3 step dimmer

DESIGN

#### **FEATURES**

- · Lightweight and portable
- 3 step dimmer
- Rechargeable up to 6.5 hours of light
- Bright daylight LEDs provide true colour matching
- Internal rechargeable battery (incl.)
- USB compatible
- 95+ CRI to see colours accurately at any time of day or night