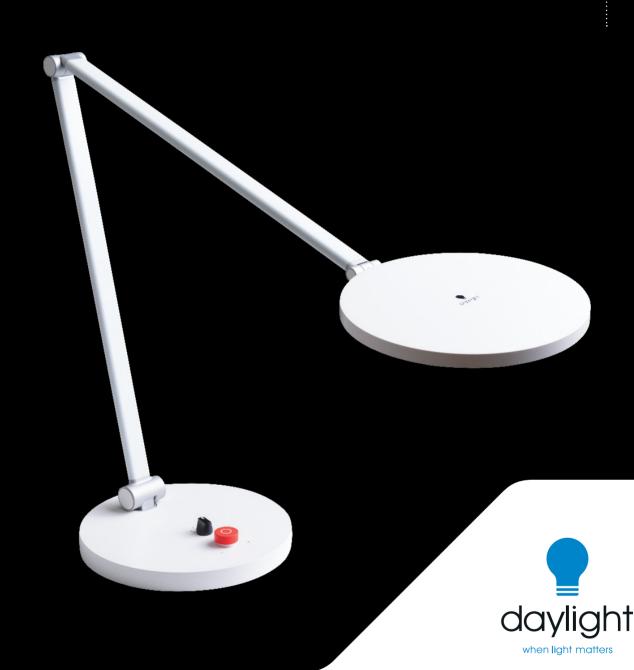

## **TABLE LAMP**

With adjustable brightness and a choice of colour temperatures, find the best settings to suit your sight. Designed with bold and visible switches, the aesthetically pleasing Tricolor lamp is easy to operate and easy on the eyes. Its large 16.5 cm (6.5") diameter shade enables an exceptional spread of light and the brightness can be adjusted using the tactile dimmer switch. Perfect for use on your desk, by your bedside or in the kitchen or dining room

## **FEATURES**

- Choice of Daylight 6,000 K, Cool light 4,000 K and Warm light 2,700 K
- · 95+ CRI to see colours accurately at any time of day or night
- Large 16.5 cm (6.5") diameter shade
- Bold, visible and tactile switches
- Adjustable arms and shade allow perfect positioning
- · Evenly diffused light eliminates shadows