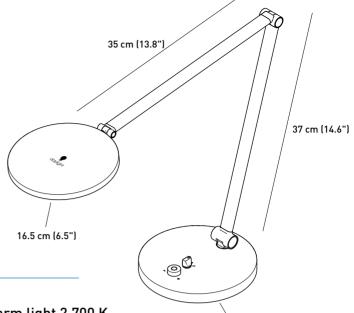

## **TABLE LAMP**

With adjustable brightness and a choice of colour temperatures, find the best settings to suit your sight. Designed with bold and visible switches, the aesthetically pleasing Tricolor lamp is easy to operate and easy on the eyes. Its large 16.5 cm (6.5") diameter shade enables an exceptional spread of light and the brightness can be adjusted using the tactile dimmer switch. Perfect for use on your desk, by your bedside or in the kitchen or dining room

## A45200

18 cm (7")

## **FEATURES**

- Choice of Daylight 6,000 K, Cool light 4,000 K and Warm light 2,700 K
- · 95+ CRI to see colours accurately at any time of day or night
- Large 16.5 cm (6.5") diameter shade
- Bold, visible and tactile switches
- Adjustable arms and shade allow perfect positioning
- · Evenly diffused light eliminates shadows