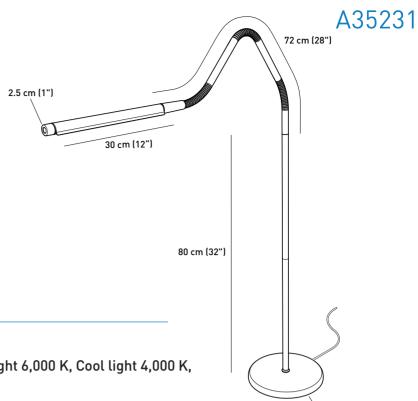

### **Product information**

4 kg (9 lb) Weight Colour Black Cable length 2 m (87")

### **Light output**

Light source LED 800 lm Lumens Lux at 30 cm (12") 2,500 6,000 K / 4,000 K / 2,700 K Colour temperature 95+ **Energy consumption** 13W

#### **Packaging information**

44 cm (17") Height Width 33 cm (13") 7 cm (3") Depth 5 kg (11 lb) Packed weight Products per master carton

25 cm (10")