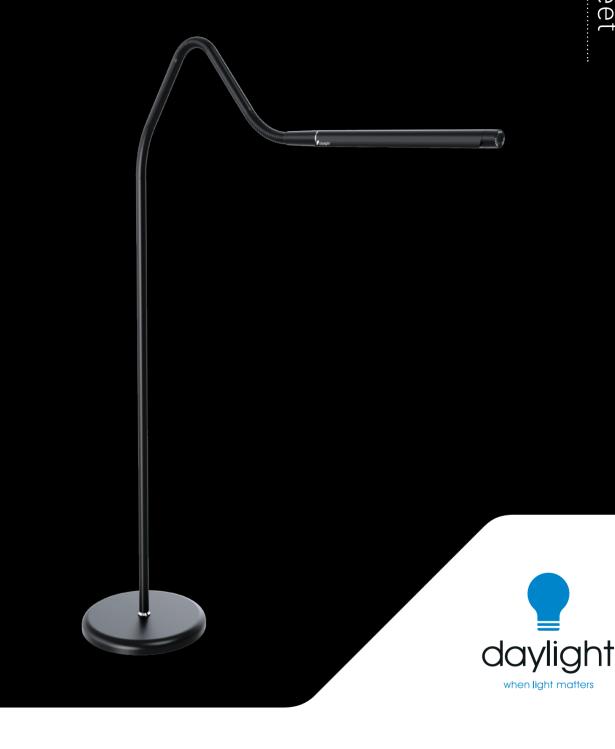

# **FLOOR LAMP**

Change colour temperature at the touch of a button with the unobtrusive, flexible and easy to use black satin Electra. Simply position behind your armchair, sofa, or table and carry out your work or hobby in comfort. The anti-glare shade ensures that the light will be directed at your task in hand without disturbing anyone else in the room. When you've finished working in high quality daylight, simply change the colour temperature to cool light or warm light to create a relaxing atmosphere.

# Electra ' FLOOR LAMP