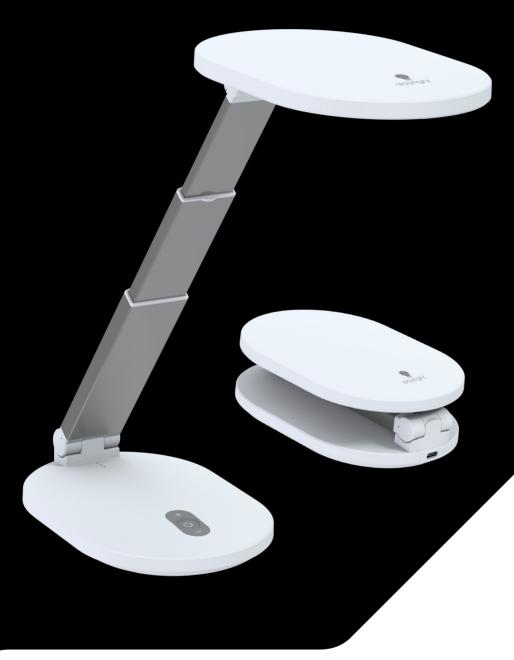

# Foldi Go

## RECHARGEABLE TABLE LAMP

The Foldi Go is a rechargeable 'full size' desk lamp supplied with its very own carry case. Position the light exactly where you need it using the long, fully adjustable arm and rotatable shade. One full charge will give you up to 8 hours of consistent and continuous brightness and the handy battery power level indicator lights enable you to monitor the charge level at a glance.

## **FEATURES**

- Long, adjustable arm with maximum reach of 30 cm
- Rotating head to allow accurate positioning
- 4 brightness levels
- High quality LEDs with 95+ CRI to see colours accurately
- · Battery power level indicator
- Supplied with carry-case
- USB adaptor and cable included
- · Ideal for moving around the house or using on the go

## **CARRY-CASE INCLUDED**