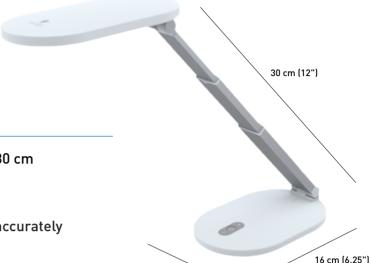

## **FEATURES**

- Long, adjustable arm with maximum reach of 30 cm
- Rotating head to allow accurate positioning
- 4 brightness levels
- High quality LEDs with 95+ CRI to see colours accurately
- · Battery power level indicator
- Supplied with carry-case
- USB adaptor and cable included
- · Ideal for moving around the house or using on the go

## RECHARGEABLE TABLE LAMP

11 cm (4.25")