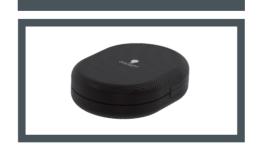

(4.25")

## **FEATURES**

- Long, adjustable arm with maximum reach of 30 cm
- Rotating head to allow accurate positioning
- 4 brightness levels
- High quality LEDs with 95+ CRI to see colours accurately
- · Battery power level indicator
- Supplied with carry-case
- USB adaptor and cable included
- · Ideal for moving around the house or using on the go

## **SPECIFICATIONS**

#### **Product information**

Weight 0.85 kg (1.9lb) Colour White/Grey Cable length 1.5 m (59")

### Light output

Light source LED Lumens 340 lm Lux at 30 cm (12") 1,300 / 1,100 / 900 / 600 Colour temperature 6,000 K 95+ **Energy consumption** 5W

### **Packaging information**

Height 25 cm (10") Width 14 cm (5.5") 7 cm (3") Depth Packed weight 1 kg (2.1 lb) Products per master carton 10

## **CARRY-CASE INCLUDED**