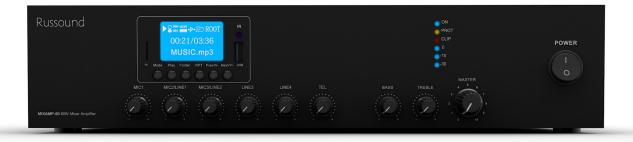

Front panel controls to easily manage source volumes and Master Volume

#### **KEY SPECIFICATIONS**

 $100V/70V/4\Omega/8\Omega/16\Omega$ , 60 Watts

Rack-mountable (2U) with rack-mount ears included

1 XLR & 2 Phoenix mic connections, Phantom Power support for primary mic

3x mic/line inputs, 2 x RCA line inputs, 1 x TEL input and 1 x RCA line output

Short-circuit, clip, overload and high-temperature protection

MP3 media player, USB/SD & FM