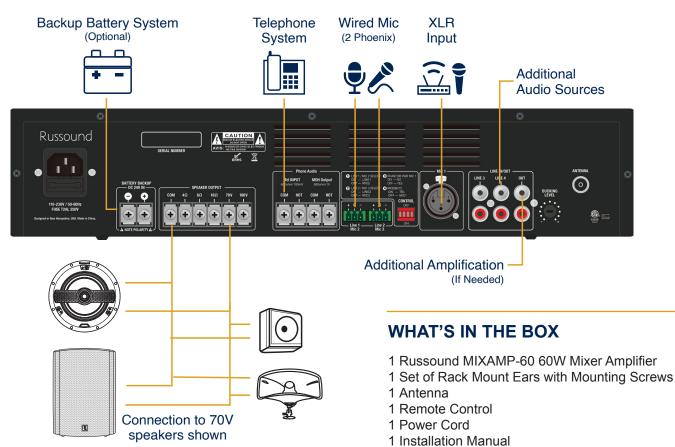

#### **MIXAMP-60 CONNECTION DIAGRAM**

#### **KEY SPECIFICATIONS**

 $100V/70V/4\Omega/8\Omega/16\Omega$ , 60 Watts

Rack-mountable (2U) with rack-mount ears included

1 XLR & 2 Phoenix mic connections, Phantom Power support for primary mic

3x mic/line inputs, 2 x RCA line inputs, 1 x TEL input and 1 x RCA line output