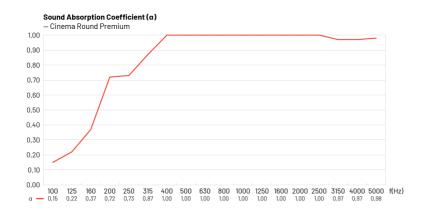

Cinema Round Premium has a broadband performance ranging from medium-low to high frequencies. It has been proved as one of the most stable panel with a very high and linear absorption coefficient.

# Performance

V1-Jan.20