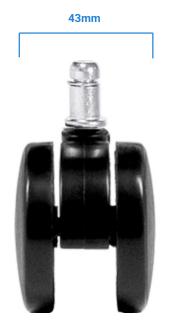

## **Caster Wheels**

Experience seamless mobility with the Flujo FW23 Chair's 2.5" Caster Wheels, crafted from durable polyamide for long-lasting performance. Designed in a sleek black finish, these wheels are ideal for both hard and carpeted floors, ensuring versatile use in any office environment.

## **Specification**

| Model         | FW23                     |
|---------------|--------------------------|
| Colour        | Black                    |
| Dimension     | 2.5"                     |
| Caster Type   | Hard Floor/ Carpet Floor |
| Load Capicity | 125 Kgs                  |
| Material      | Polyamide (PA)           |
| Warranty      | 10 Years                 |
|               |                          |