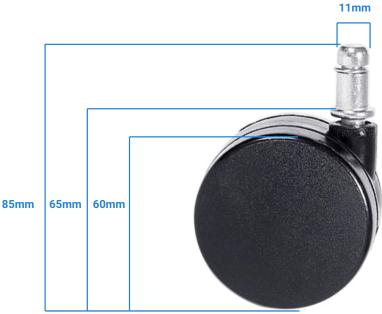

## **Caster Wheels**

Experience seamless mobility with the Flujo FW23 Chair's 2.5" Caster Wheels, crafted from durable polyamide for long-lasting performance. Designed in a sleek black finish, these wheels are ideal for both hard and carpeted floors, ensuring versatile use in any office environment.

Enjoy the quiet operation and smooth glide with each movement, thanks to the low-noise design. Robust and reliable, each caster supports a load capacity of up to 125 kg, making them a perfect upgrade for any task chair.

## **Specification**

| Model         | FW23                     |
|---------------|--------------------------|
| Colour        | Black                    |
| Dimension     | 2.5"                     |
| Caster Type   | Hard Floor/ Carpet Floor |
| Load Capicity | 125 Kgs                  |
| Material      | Polyamide (PA)           |
| Warranty      | 10 Years                 |
|               |                          |