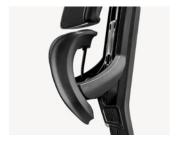

#### Vertebrae Assist

Our Ayla ergonomic chair features a built-in Vertebrae Assist System with an adjustable lever, enabling you to customize lumbar support to your posture for optimal comfort.