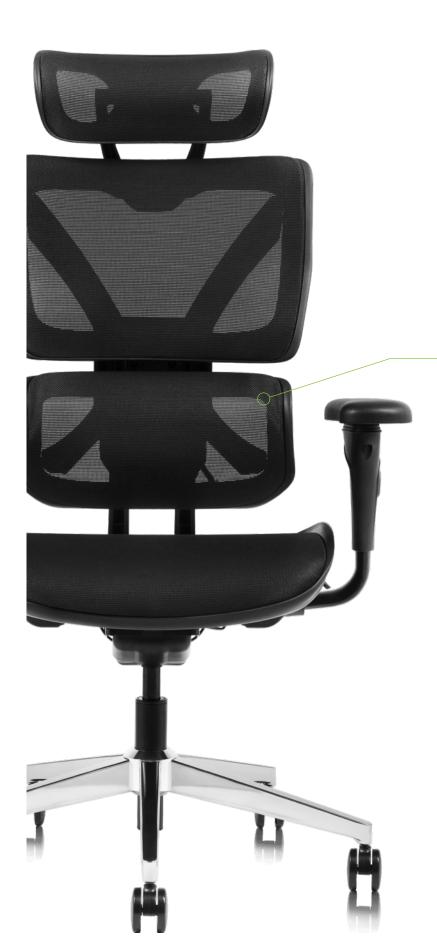

#### Adjust Control Panel

The Ayla Adjust Control Panel streamlined design allows users to adjust the seat, lumbar and height with ease, eliminating cumbersome user experience by forgoing the mechanical controls and spring mechanism which are regularly used in the ergonomic office chair market.