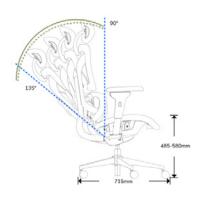

## Ayla Chair Adjustment Specifications

Ayla

Synchro Tilt: 95° ~ 135°
Seat Height: 485 ~ 580mm
Leg Frame Length: 715mm
Without Headrest Height: 1040 ~ 1200mm
Headrest Height: 160 ~ 210mm
Headrest Adjustment: 90°
Seat Depth Adjustment: 465 ~ 515mm