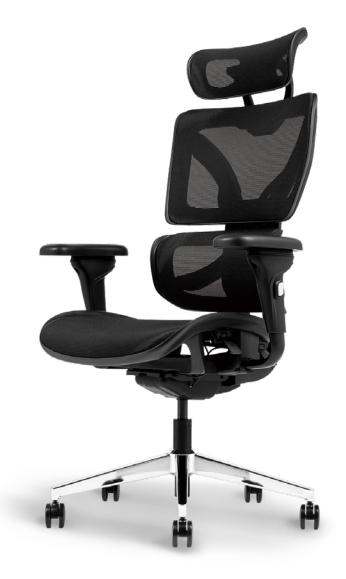

## Ayla Chair EC005

Meet the Flujo Ayla, where style meets ergonomic chair excellence in Singapore. Designed for professionals, this chair features adjustable settings and breathable mesh, ensuring superior comfort and productivity in any workspace. Experience the ultimate in ergonomic support with a design that's both sophisticated and functional.

- Superior Airflow with DuPont Mesh: The chair's DuPont mesh ensures excellent airflow and comfort, keeping you cool and supported throughout the day.
- Adjustable Lumbar Support: The built-in Vertebrae Assist System allows you to customize lumbar support to your posture for optimal comfort.
- Smooth Recline Glide System: The dual-direction 4-step system makes adjusting the backrest height easy, ensuring optimal spinal alignment for any body size.
- User-Friendly Adjust Control Panel: The Adjust Control Panel streamlines seat, lumbar, and height adjustments, eliminating the hassle of traditional mechanical controls.