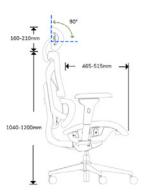

## Ayla Chair Adjustment Specifications

Ayla

Synchro Tilt: 95° ~ 135°
Seat Height: 485 ~ 580mm
Leg Frame Length: 715mm
Without Headrest Height: 1040 ~ 1200mm
Headrest Height: 160 ~ 210mm
Headrest Adjustment: 90°
Seat Depth Adjustment: 465 ~ 515mm