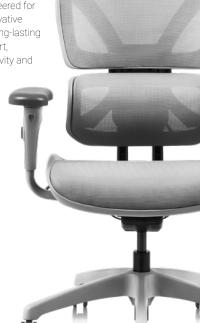

#### Headrest:

With

Without

BIFMA Compliant

#### Vertebrae Assist

Our Ayla ergonomic chair features a built-in Vertebrae Assist System with an adjustable lever, enabling you to customize lumbar support to your posture for optimal comfort.

#### Adjust Control Panel

The Ayla Adjust Control Panel streamlined design allows users to adjust the seat, lumbar and height with ease, eliminating cumbersome user experience by forgoing the mechanical controls and spring mechanism which are regularly used in the ergonomic office chair market.