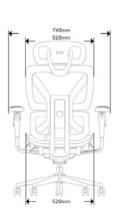

Load Bearing: ≤125KG (271lbs) Recommended Height: 155cm-190cm Backrest: 525mm(W)\*690mm(H) Seat Pan: 465mm(L)\*520mm(W)