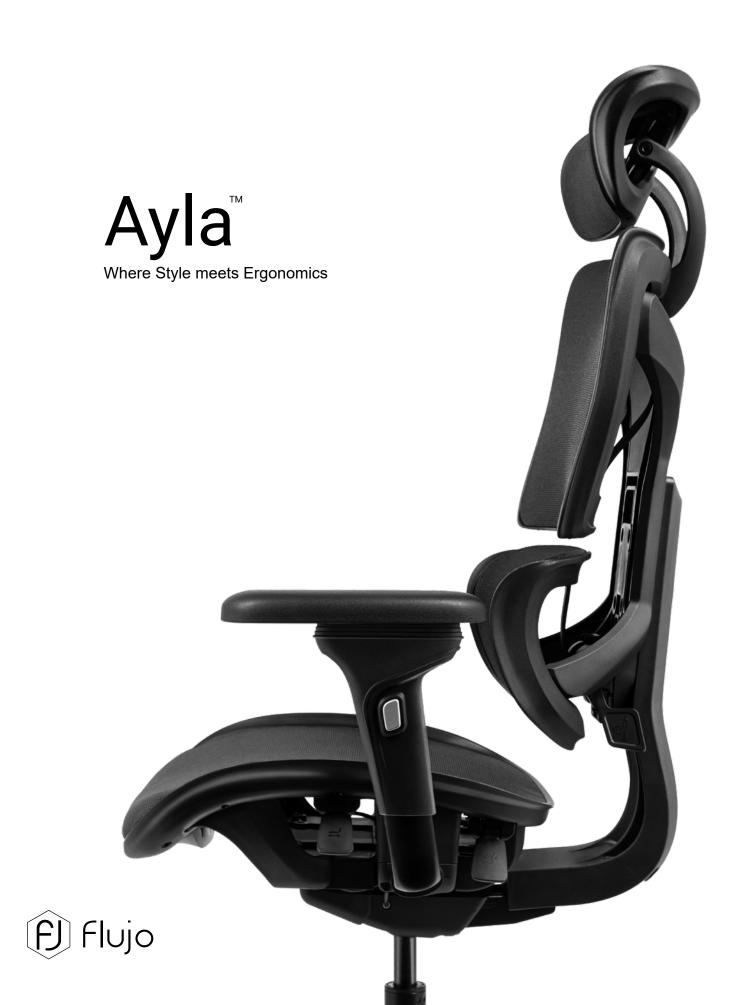

## Ayla Chair EC005

Meet the Flujo Ayla, where style meets ergonomic chair excellence in Singapore. Designed for professionals, this chair features adjustable settings and breathable mesh, ensuring superior comfort and productivity in any workspace. Experience the ultimate in ergonomic support with a design that's both sophisticated and functional.

- Superior Airflow with DuPont Mesh: The chair's DuPont mesh ensures excellent airflow and comfort, keeping you cool and supported throughout the day.
- Adjustable Lumbar Support: The built-in Vertebrae Assist System allows you to customize lumbar support to your posture for optimal comfort.
- Smooth Recline Glide System: The dual-direction 4-step system makes adjusting the backrest height easy, ensuring optimal spinal alignment for any body size.
- User-Friendly Adjust Control Panel: The Adjust Control Panel streamlines seat, lumbar, and height adjustments, eliminating the hassle of traditional mechanical controls.