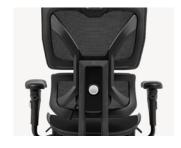

ustable Lumbar Support: The built-in Vertebrae Assist System allows you to customize lumbar support to your posture for optimal comfort.
- Smooth Recline Glide System: The dual-direction 4-step system makes adjusting the backrest height easy, ensuring optimal spinal alignment for any body size.
- User-Friendly Adjust Control Panel: The Adjust Control Panel streamlines seat, lumbar, and height adjustments, eliminating the hassle of traditional mechanical controls.

#### Headrest:





With

Without





BIFMA Compliant



### **Key Features**



#### **DuPont Mesh**

DuPont mesh, featured in our Ayla Chair, ensures superior airflow and comfort, keeping you cool and supported. This strong, lightweight, and eco-friendly material adheres to premium ergonomic standards for dependable support.



#### Glide System

Correctly adjusting the seat back is essential to prevent posture-related issues like Kyphosis and Scoliosis, caused by improper support. Our chair features a dual-direction 4-Step system, allowing easy adjustment of the backrest height to fit any body size and ensure optimal spinal alignment.



#### Vertebrae Assist

Our Ayla ergonomic chair features a built-in Vertebrae Assist System with an adjustable lever, enabling you to customize lumbar support to your posture for optimal comfort.



#### Adjust Control Panel

The Ayla Adjust Control Panel streamlined design allows users to adjust the seat, lumbar and height with ease, eliminating cumbersome user experience by forgoing the mechanical controls and spring mechanism which are regularly used in the ergonomic office