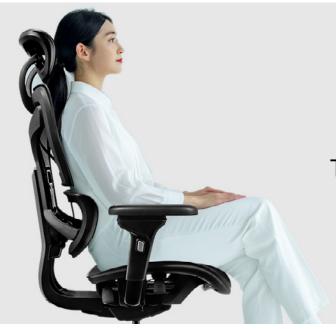

#### Glide System

Correctly adjusting the seat back is essential to prevent posture-related issues like Kyphosis and Scoliosis, caused by improper support. Our chair features a dual-direction 4-Step system, allowing easy adjustment of the backrest height to fit any body size and ensure optimal spinal alignment.

#### Vertebrae Assist

Our Ayla ergonomic chair features a built-in Vertebrae Assist System with an adjustable lever, enabling you to customize lumbar support to your posture for optimal comfort.

## How to Perfectly Adjust Your Ayla Ergonomic Chair for Maximum Comfort