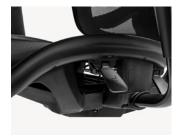

#### Glide System

Correctly adjusting the seat back is essential to prevent posture-related issues like Kyphosis and Scoliosis, caused by improper support. Our chair features a dual-direction 4-Step system, allowing easy adjustment of the backrest height to fit any body size and ensure optimal spinal alignment.