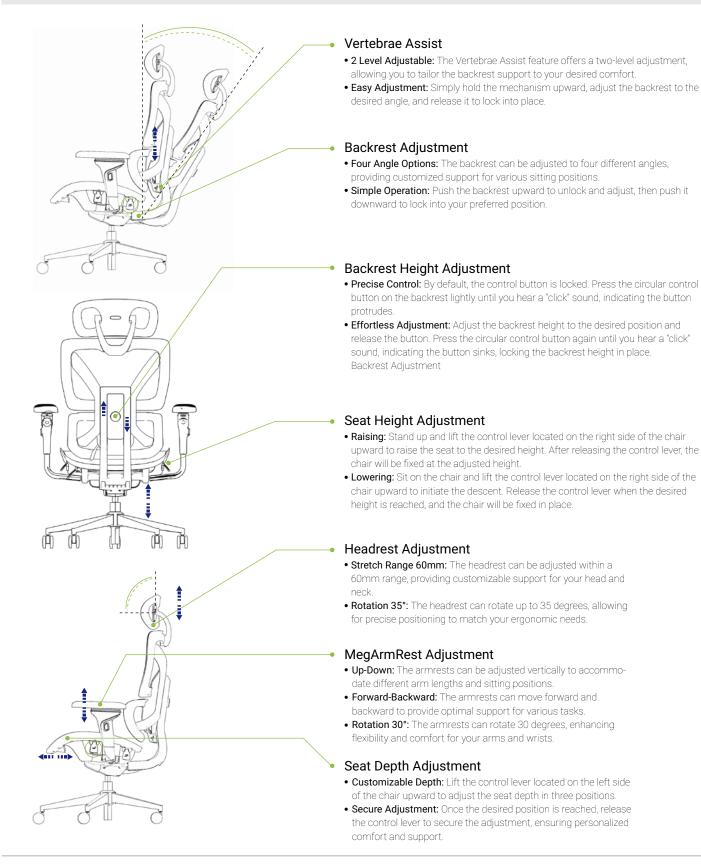

## How to Perfectly Adjust Your Ayla Ergonomic Chair for Maximum Comfort

#### Vertebrae Assist

Our Ayla ergonomic chair features a built-in Vertebrae Assist System with an adjustable lever, enabling you to customize lumbar support to your posture for optimal comfort.

#### Glide System

Correctly adjusting the seat back is essential to prevent posture-related issues like Kyphosis and Scoliosis, caused by improper support. Our chair features a dual-direction 4-Step system, allowing easy adjustment of the backrest height to fit any body size and ensure optimal spinal alignment.

#### Adjust Control Panel

The Ayla Adjust Control Panel streamlined design allows users to adjust the seat, lumbar and height with ease, eliminating cumbersome user experience by forgoing the mechanical controls and spring mechanism which are regularly used in the ergonomic office chair market.

## Ayla Chair Adjustment Specifications

Ayla

Synchro Tilt: 95° ~ 135°
Seat Height: 485 ~ 580mm
Leg Frame Length: 715mm
Without Headrest Height: 1040 ~ 1200mm
Headrest Height: 160 ~ 210mm
Headrest Adjustment: 90°
Seat Depth Adjustment: 465 ~ 515mm

Load Bearing: ≤125KG (271lbs) Recommended Height: 155cm-190cm Backrest: 525mm(W)\*690mm(H) Seat Pan: 465mm(L)\*520mm(W)