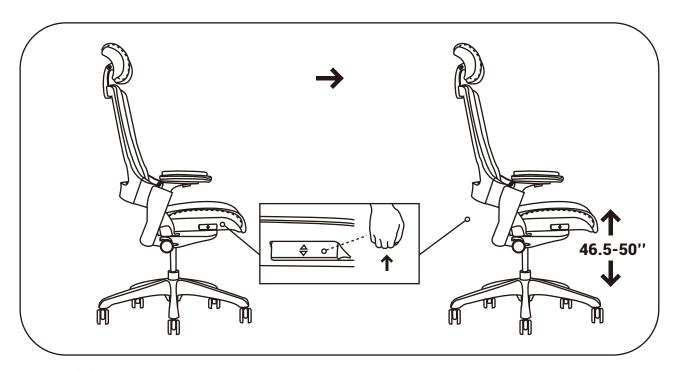

### **Seat Height**

Pull up the right side button of the seat to adjust the seat height.