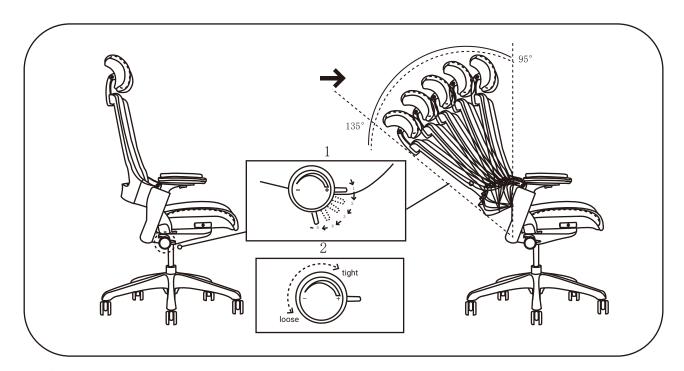

#### **Backrest**

Adjust the tilt angle by flipping the paddle. (ref. to 1) Adjust the tilt tension by rotating the knob. (ref. to 2)