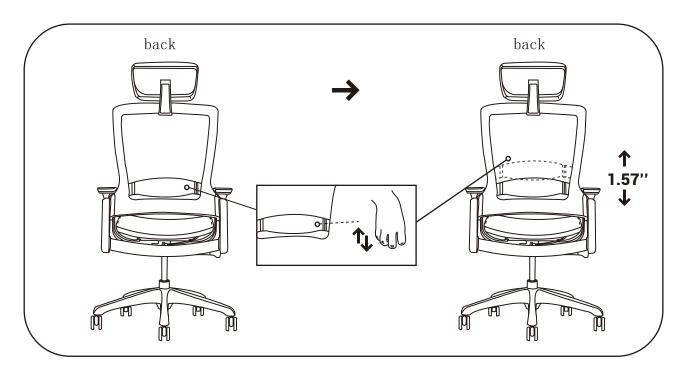

### **Lumbar Support**

Move the lumbar support behind the backrest to adjust the lumbar support position.