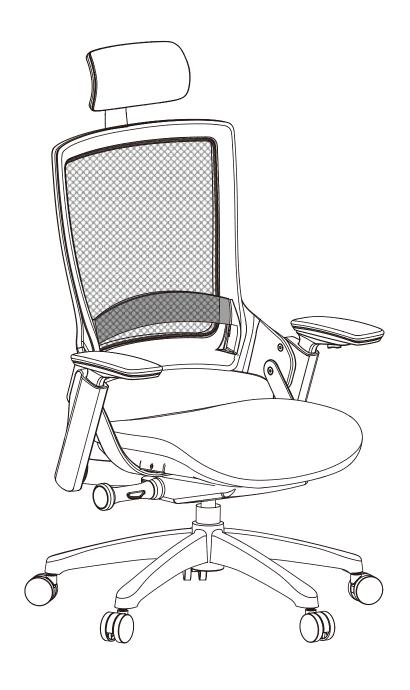

Register your warranty online on our website.



# Flujo Ángulo

# Ergonomic Executive Chair



www.flujotech.com

### **ASSEMBLY INSTRUCTIONS**

| PART  | QTY. |
|-------|------|
| A     | 5    |
| В     | 1    |
| С     | 1    |
| D     | 1    |
| E     | 1    |
| SPARE | 2    |

| PART |         | QTY. |
|------|---------|------|
| F    |         | 1    |
| G    | M6*20MM | 2    |
| G1   | M6*25MM | 1    |
| н    |         | 1    |
| L    |         | 1    |

















## **USER INSTRUCTIONS**



### **Seat Height**

Pull up the right side button of the seat to adjust the seat height.



#### **Seat Depth**

Pull up the left side button of the seat to adjust the seat depth.

### **USER INSTRUCTIONS**



### **Lumbar Support**

Move the lumbar support behind the backrest to adjust the lumbar support position.



#### **Backrest**

Adjust the tilt angle by flipping the paddle