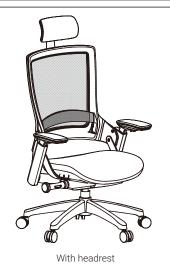

# Ergonomic Executive Chair

www.flujotech.com

#### **Armrest**

The armrest can be adjusted in 3 different dimensions.

**Additional Headrest** (it needs to be purchased separately) The height and tilt angle of the headrest can be adjusted.