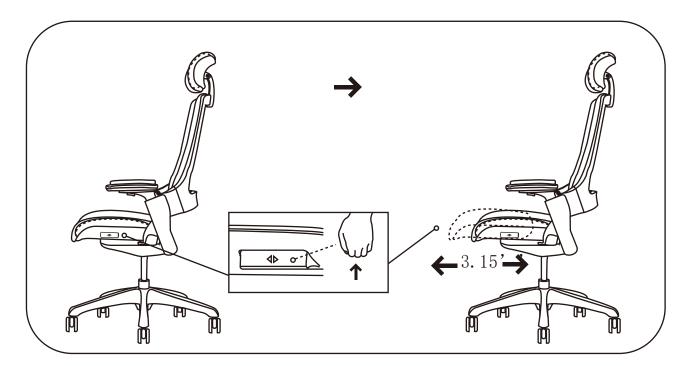

#### **Seat Depth**

Pull up the left side button of the seat to adjust the seat depth.