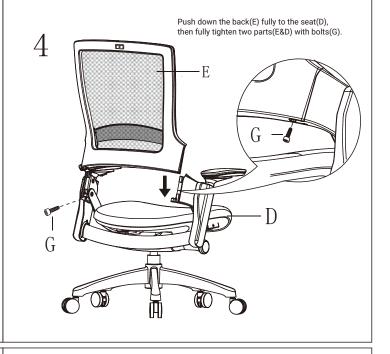

### **ASSEMBLY INSTRUCTIONS**

| PART  | QTY. |
|-------|------|
| A     | 5    |
| В     | 1    |
| С     | 1    |
| D     | 1    |
| E     | 1    |
| SPARE | 2    |

| PART |         | QTY. |
|------|---------|------|
| F    |         | 1    |
| G    | M6*20MM | 2    |
| G1   | M6*25MM | 1    |
| н    |         | 1    |
| L    |         | 1    |