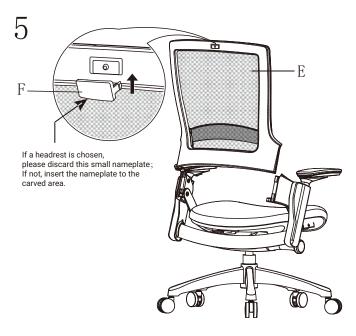

### **ASSEMBLY INSTRUCTIONS**

| PART  | QTY. |
|-------|------|
| A     | 5    |
| В     | 1    |
| С     | 1    |
| D     | 1    |
| E     | 1    |
| SPARE | 2    |

| PART |         | QTY. |
|------|---------|------|
| F    |         | 1    |
| G    | M6*20MM | 2    |
| G1   | M6*25MM | 1    |
| н    |         | 1    |
| L    |         | 1    |

#### **Armrest**

The armrest can be adjusted in 3 different dimensions.

**Additional Headrest** (it needs to be purchased separately) The height and tilt angle of the headrest can be adjusted.