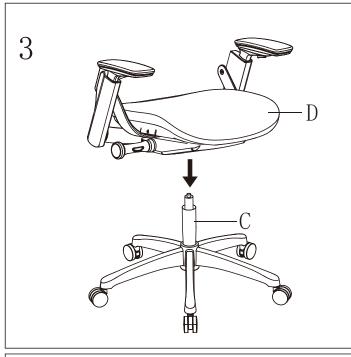

### **ASSEMBLY INSTRUCTIONS**

| PART  | QTY. |
|-------|------|
| A     | 5    |
| В     | 1    |
| С     | 1    |
| D     | 1    |
| E     | 1    |
| SPARE | 2    |

| PART |         | QTY. |
|------|---------|------|
| F    |         | 1    |
| G    | M6*20MM | 2    |
| G1   | M6*25MM | 1    |
| н    |         | 1    |
| L    |         | 1    |