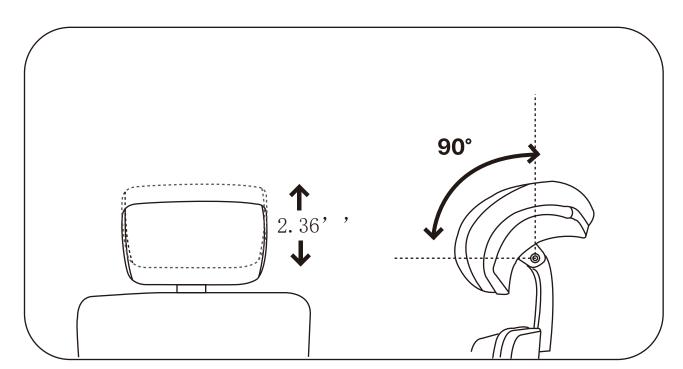

#### **Armrest**

The armrest can be adjusted in 3 different dimensions.

**Additional Headrest** (it needs to be purchased separately) The height and tilt angle of the headrest can be adjusted.