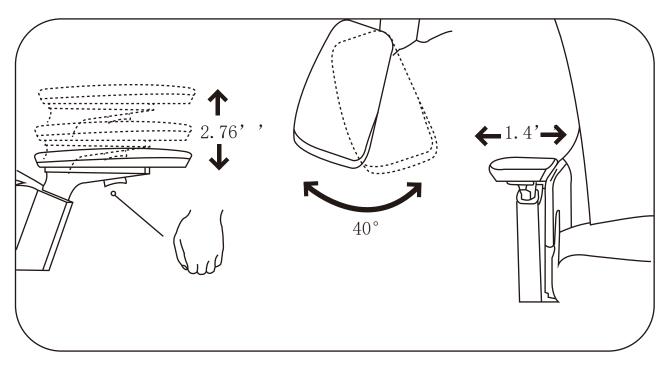

#### **Armrest**

The armrest can be adjusted in 3 different dimensions.

**Additional Headrest** (it needs to be purchased separately) The height and tilt angle of the headrest can be adjusted.