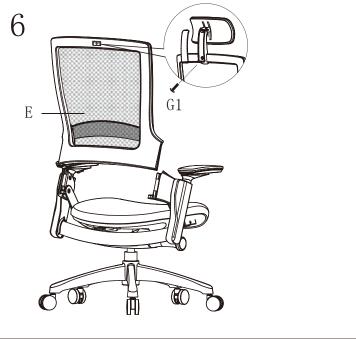

### **ASSEMBLY INSTRUCTIONS**

| PART  | QTY. |
|-------|------|
| A     | 5    |
| В     | 1    |
| С     | 1    |
| D     | 1    |
| E     | 1    |
| SPARE | 2    |

| PART |         | QTY. |
|------|---------|------|
| F    |         | 1    |
| G    | M6*20MM | 2    |
| G1   | M6*25MM | 1    |
| н    |         | 1    |
| L    |         | 1    |

#### **Armrest**

The armrest can be adjusted in 3 different dimensions.

**Additional Headrest** (it needs to be purchased separately) The height and tilt angle of the headrest can be adjusted.