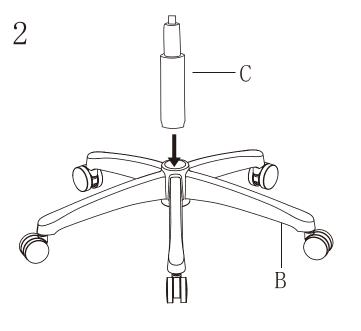

### **ASSEMBLY INSTRUCTIONS**

| PART  | QTY. |
|-------|------|
| A     | 5    |
| В     | 1    |
| С     | 1    |
| D     | 1    |
| E     | 1    |
| SPARE | 2    |

| PART |         | QTY. |
|------|---------|------|
| F    |         | 1    |
| G    | M6*20MM | 2    |
| G1   | M6*25MM | 1    |
| н    |         | 1    |
| L    |         | 1    |