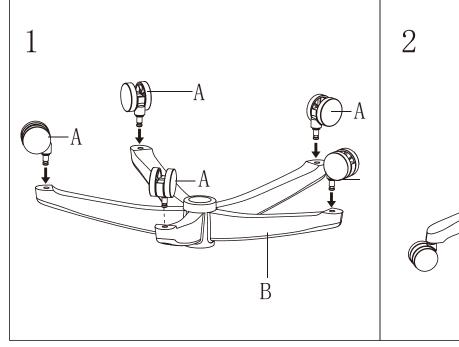

### **ASSEMBLY INSTRUCTIONS**

| PART  | QTY. |
|-------|------|
| A     | 5    |
| В     | 1    |
| С     | 1    |
| D     | 1    |
| E     | 1    |
| SPARE | 2    |

| PART |         | QTY. |
|------|---------|------|
| F    |         | 1    |
| G    | M6*20MM | 2    |
| G1   | M6*25MM | 1    |
| н    |         | 1    |
| L    |         | 1    |