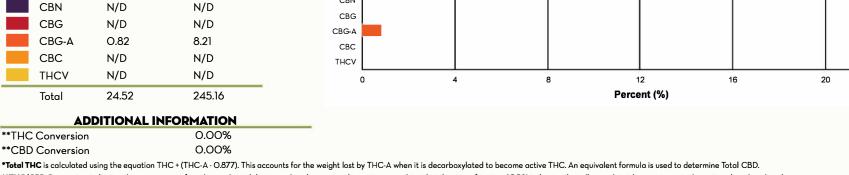

## Batch:

**TOTAL THC\*: 0.80 %** 

THC + THC-A\*: % by weight

CBG CBG N/D N/D CBG-A CBG-A 0.82 8.21 CBC CBC N/D N/D THCV N/D N/D THCV 8 12 16 0 4 Percent (%) 24.52 245.16 Total **ADDITIONAL INFORMATION** \*\*THC Conversion 0.00% 0.00% \*\*CBD Conversion