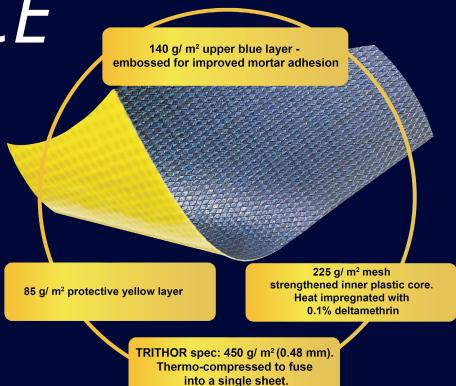

# HOW TRITHOR PROTECTS

A PHYSICAL TERMITE PROTECTION SYSTEM THAT PREVENTS TERMITE ENTRY

THERMALLY EMBEDDED DELTAMETHRIN DETERS TERMITES FOR ENHANCED PROTECTION

THE DELTAMETHRIN IS THERMALLY EMBEDDED DEEP IN THE INNER CORE, ENSURING IT IS SAFER TO USE, BETTER FOR THE ENVIRONMENT AND CANNOT LEACH OUT.

### PROVEN PERFORMANCE WITHOUT COSTING THE EARTH

**TRITHOR** is installed to all areas through which termites might gain concealed access to the building.