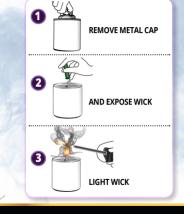

## SAFETY DIRECTIONS

DO NOT inhale vapour. Leave immediately after lighting smoke generators. Thoroughly ventilate treated areas before re-occupying.