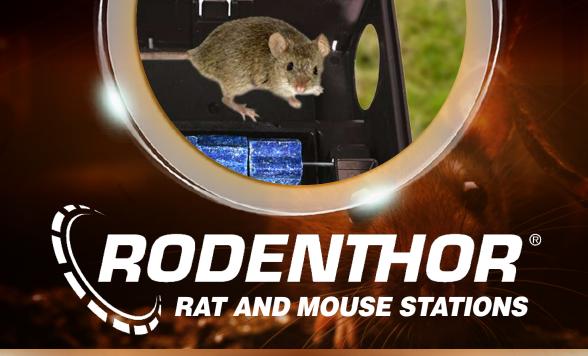

ALL STATIONS FEATURE OUR SECURE LOCKING MECHANISM, ACCESSED WITH ONE KEY AND OUR PATENTED WALL LOCKING MECHANISM TO SECURE THE STATIONS IN PLACE