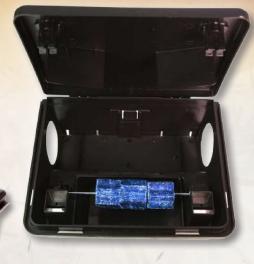

#### **RODENTHOR MAXX – FLAT**

### **Compact Station for Rats and Mice**

This might be considered the perfect rodent station. Full size for rats and mice, fully lockable, it comes with a seal to protect the lock. Wall security mount included. Fits rodenticide Blocks or sachets on vertical or horizontal rods, includes tray. Fits RODENTHOR Gorilla Humane Rat Trap. Also available with clear lid.

Dimensions: 230 x 182 x 98 mm Code / Size: RDTC2052/ 53 (Carton 20)