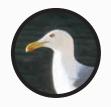

## A highly effective repellent for:

**SEAGULLS** 

**MYNAHS** 

**PIGEONS** 

SPARROWS
AND MORE

**BARN SWALLOWS** 

**STARLINGS** 

BIRD AWAY is quick and easy to install. It is suitable for indoor or outdoor use and causes no damage to buildings or structures. It is formulated to be durable, even in exposed locations. DO NOT apply to surfaces that are likely to reach or exceed 70  $^{\circ}$  Celsius, or place dishes at an angle of more than 40  $^{\circ}$ .