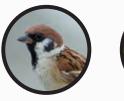

## A highly effective repellent for:

**SEAGULLS** 

**MYNAHS** 

**PIGEONS** 

SPARROWS
AND MORE

**BARN SWALLOWS** 

**STARLINGS** 

BIRD AWAY is quick and easy to install. It is suitable for indoor or outdoor use and causes no damage to buildings or structures. It is formulated to be durable, even in exposed locations. DO NOT apply to surfaces that are likely to reach or exceed 70  $^{\circ}$  Celsius, or place dishes at an angle of more than 40  $^{\circ}$ .