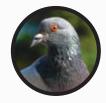

## A highly effective repellent for:

**SEAGULLS** 

**MYNAHS** 

**PIGEONS** 

SPARROWS
AND MORE

**BARN SWALLOWS** 

**STARLINGS** 

BIRD AWAY is quick and easy to install. It is suitable for indoor or outdoor use and causes no damage to buildings or structures. It is formulated to be durable, even in exposed locations. DO NOT apply to surfaces that are likely to reach or exceed 70  $^{\circ}$  Celsius, or place dishes at an angle of more than 40  $^{\circ}$ .