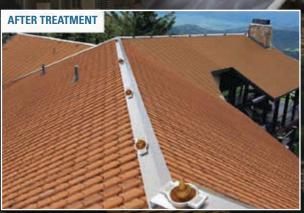

### **UNDENIABLY EFFECTIVE**

A series of trials were undertaken to study the effectiveness of AVITHOR BIRD AWAY Visual & Olfactory Bird Repellent on a range of common bird species in Australia. All trials showed 100% effectiveness in repelling these species from commercial and residential properties, in areas where they had been creating a serious nuisance for a number of years.

Trials included an untreated 'control' site to gauge the effectiveness of AVITHOR BIRD AWAY in repelling the birds. In contrast to the trial sites, the control sites remained significantly affected by birds.

In each case, following placement of AVITHOR BIRD AWAY Dishes at the protected sites, birds were immediately deterred from returning and roosting. The sites remained free of all birds. In contrast the control sites remained covered in large numbers of birds.