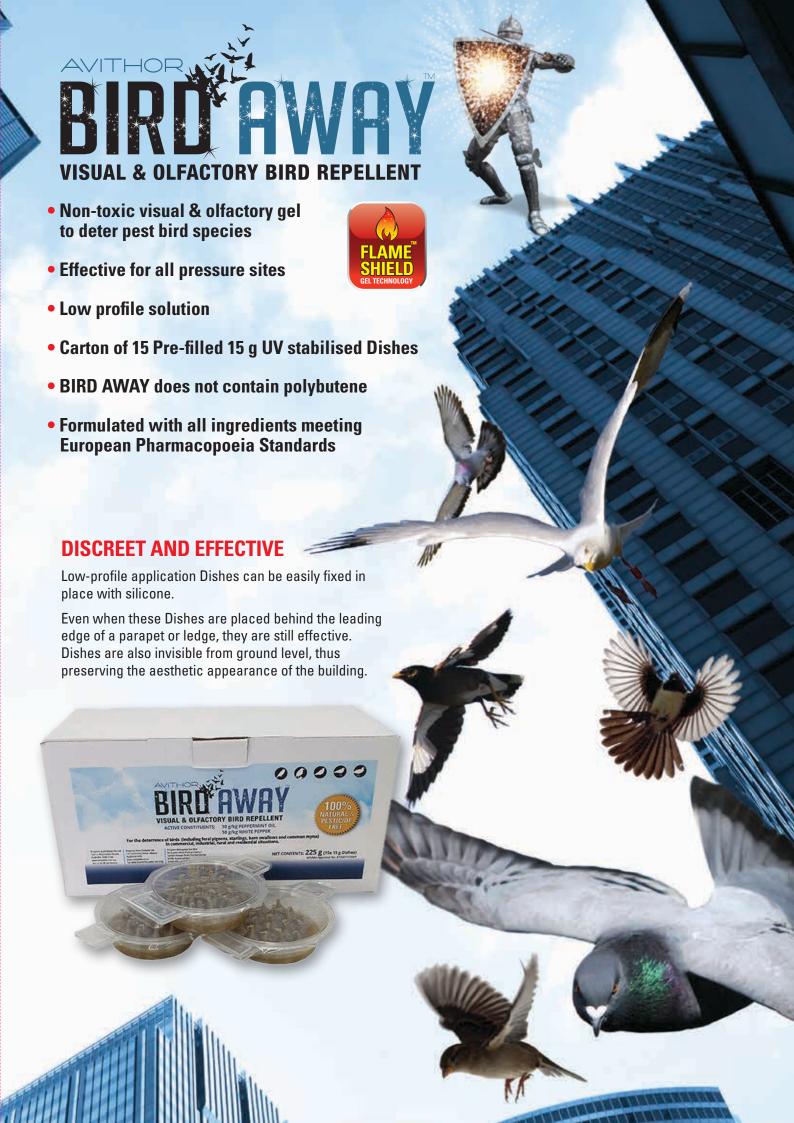

AVITHOR BIRD AWAY<sup>TM</sup> is non-toxic and non-harmful to birds. Using our unique 'Flame Shield' formulation, it combines potent visual and olfactory effects to deter pest birds from landing on the structure. A significant benefit is the fact that the birds do not make any contact with the product.

# **HOW IT WORKS**

AVITHOR BIRD AWAY works on the birds three main senses:

SIGHT

AVITHOR BIRD AWAY uses our Flame Shield Gel Technology<sup>(TM)</sup> to reflect light (sparkles) in the UV-spectrum. Since birds see light in the UV-spectrum, the sparkle resembles flames. This virtual 'flame shield' visually deters the birds from landing.

SMELL

Contains herbal extracts in a natural product base. If the bird gets closer, it is repelled by the herbal odour.

SOUND

The bird will then sound a warning signal to other birds which provides additional auditory repellence.

## A highly effective repellent for:

**SEAGULLS** 

**MYNAHS** 

**PIGEONS** 

SPARROWS
AND MORE

**BARN SWALLOWS** 

**STARLINGS** 

BIRD AWAY is quick and easy to install. It is suitable for indoor or outdoor use and causes no damage to buildings or structures. It is formulated to be durable, even in exposed locations. DO NOT apply to surfaces that are likely to reach or exceed 70  $^{\circ}$  Celsius, or place dishes at an angle of more than 40  $^{\circ}$ .

If left undisturbed, BIRD AWAY's deterrent effect will remain effective for up to two years or more after proper installation.

BIRD AWAY works by affecting and altering a bird's behaviour, not by acting as a physical barrier. AVITHOR BIRD AWAY alone will not resolve every bird management problem. In some situations it may need to be used as part of an integrated approach to bird management where, for example, larger areas are netted, ledges are proofed with AVITHOR BIRD AWAY, and food spillages are reduced through improved housekeeping practices.