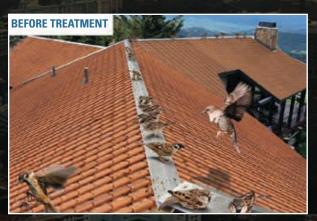

### **UNDENIABLY EFFECTIVE**

A series of trials were undertaken to study the effectiveness of AVITHOR BIRD AWAY Visual & Olfactory Bird Repellent on a range of common bird species in Australia. All trials showed 100% effectiveness in repelling these species from commercial and residential properties, in areas where they had been creating a serious nuisance for a number of years.

Trials included an untreated 'control' site to gauge the effectiveness of AVITHOR BIRD AWAY in repelling the birds. In contrast to the trial sites, the control sites remained significantly affected by birds.

In each case, following placement of AVITHOR BIRD AWAY Dishes at the protected sites, birds were immediately deterred from returning and roosting. The sites remained free of all birds. In contrast the control sites remained covered in large numbers of birds.