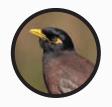

## A highly effective repellent for:

**SEAGULLS** 

**MYNAHS** 

**PIGEONS** 

SPARROWS
AND MORE

**BARN SWALLOWS** 

**STARLINGS** 

BIRD AWAY is quick and easy to install. It is suitable for indoor or outdoor use and causes no damage to buildings or structures. It is formulated to be durable, even in exposed locations. DO NOT apply to surfaces that are likely to reach or exceed 70  $^{\circ}$  Celsius, or place dishes at an angle of more than 40  $^{\circ}$ .