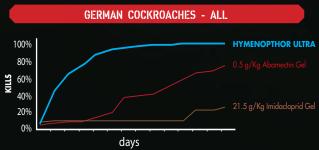

#### **ULTRA EFFECTIVE**

HYMENOPTHOR ULTRA is uniquely effective in the control of German cockroaches. Studies published in the scientific literature show that German cockroaches have an exceptionally high preference for solid foods, especially the small and medium sized nymphs, with bread ranking higher than most cockroach gels. HYMENOPTHOR ULTRA exploits this, with German cockroaches readily and aggressively feeding on the food-grade cereal base used in HYMENOPTHOR ULTRA. In fact, independent trials showed HYMENOPTHOR ULTRA worked faster than gel cockroach baits to eliminate the cockroach populations.

## HYMENOPTHOR® ULTRA PROVEN PERFORMANCE

Results on cockroaches reflect the high preference cockroaches show for a solid bait matrix. And the unique palatability of HYMENOPTHOR ULTRA provides for very high levels of feeding, hence the incredible results.

HYMENOPTHOR ULTRA was also effective when dealing with German cockroaches (*Blattella germanica*), thus allowing you to control this difficult pest species too.