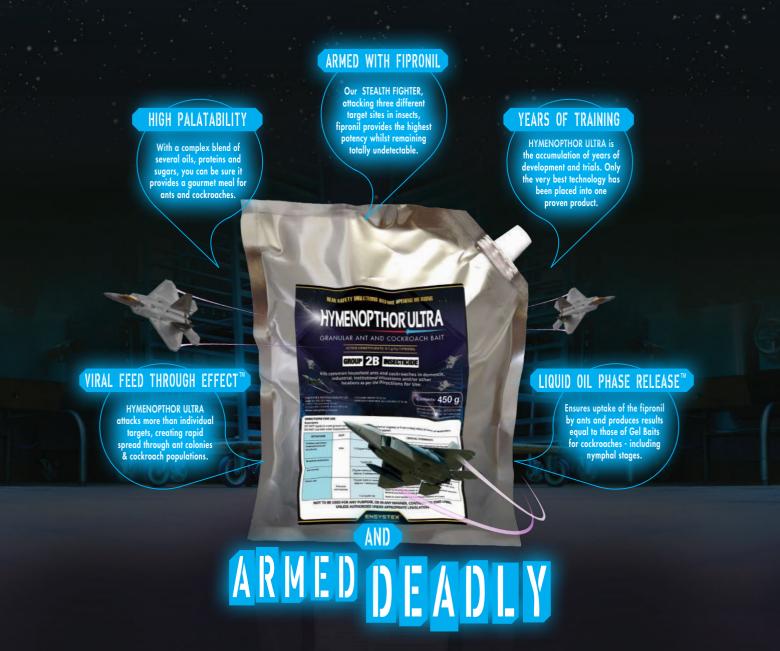

## **HYMENOPTHOR**\*ULTRA

GRANULAR ANT AND COCKROACH BAIT

**HYMENOPTHOR ULTRA** is an elite force uniquely formulated with Ensystex's Advanced Bait Technology.™ Designed to implement complex multi-kill missions other products are incapable of achieving.

## ELITE UNIT

**HYMENOPTHOR ULTRA** is an elite blend of proteins, oils and sugars - advanced technology brought together to form an ULTRA fighting force.

## HYMENOPTHOR® ULTRA OPTIMISED WITH FIPRONIL

HYMENOPTHOR ULTRA has been optimised with just 0.1 g/Kg fipronil, so you can expect to see the ants walk away with the bait within minutes of placement. Our Advanced Bait Technology™ then ensures the fipronil is made available through Liquid Oil Phase Release™ for optimal feeding. This is important since ants are primarily liquid feeders. The low level of fipronil also ensures the ants are not killed too quickly, so the fipronil is spread through the colony to provide total elimination.

## **HYMENOPTHOR® ULTRA**LIQUID OIL PHASE RELEASE™

HYMENOPTHOR ULTRA's efficacy is enhanced by the ant's feeding behaviour. Worker ants are generally liquid feeders, and cannot ingest solid baits. So they use their legs and mouthparts to physically carry the granules back to the nest for the larvae to digest and feed to the colony.

## **HYMENOPTHOR® ULTRA**VIRAL FEED THROUGH EFFECT™

Undetectable to the target insects, fipronil is stealthily passed from insect to insect through a transference technology known as the Viral Feed Through Effect<sup>TM</sup>, which helps ensure colony kill of ants and cockroaches.

#### **ULTRA EFFICIENT**

The high palatability of the HYMENOPTHOR ULTRA combined with the Liquid Oil Phase Release<sup>TM</sup> of the fipronil also results in fast kill of cockroaches, including the large cockroach species (*Periplaneta* spp). In fact during our rigorous trials program we recorded results better than Gel Baits containing 5x as much fipronil.