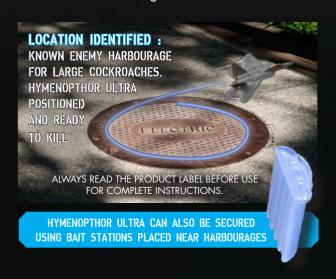

Indoor application is limited to inaccessible areas such as cracks and crevices, wall voids and crawl spaces in commercial and residential areas. Remember to remove any loose or excess granules.

It can also be placed in Ant or Cockroach Bait Stations available from Ensystex.

For Periplaneta spp (large) cockroaches, HYMENOPTHOR ULTRA is a great solution when applied around manholes, grease traps and similar areas where these large cockroaches harbour.