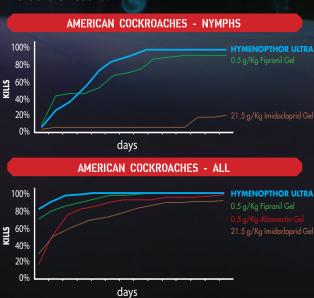

#### **ULTRA EFFICIENT**

The high palatability of the HYMENOPTHOR ULTRA combined with the Liquid Oil Phase Release<sup>TM</sup> of the fipronil also results in fast kill of cockroaches, including the large cockroach species (*Periplaneta* spp). In fact during our rigorous trials program we recorded results better than Gel Baits containing 5x as much fipronil.

#### **ULTRA STRONG**

Performance was particularly spectacular when targeting nymphal stages, the most difficult life-stage to control. This is actually amazing since the bait contains one fifth the fipronil of a gel, yet works better, which highlights the high palatability.

## HYMENOPTHOR® ULTRA PROVEN PERFORMANCE

Results on cockroaches reflect the high preference cockroaches show for a solid bait matrix. And the unique palatability of HYMENOPTHOR ULTRA provides for very high levels of feeding, hence the incredible results.