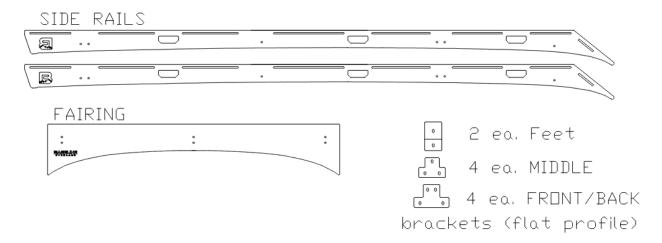

### INSTALL ROOF BRACKETS (loosely)

Required Components: 2x Rear Brackets 2x Front Brackets 2x Middle Brackets 12x M6 roof rack bolts 12x fender washers

Place brackets with rubber feet facing down to the roof and vertical leg of the bracket facing

outboard of the vehicle. The circular head of the nut insert should sit inside the hole of the rubber foot. Apply Loctite on threads of M6 bolts prior to assembly into rivet nuts. Attach the bracket to the roof using the M6 Roof Rack bolts and fender washers. Hand tighten the bolts for now to allow for adjustment during assembly and final positioning of roof rack. Bolts should be securely tightened at the end of the installation.

#### SIDE RAILS INSTALLATION

Required Components: 12x 1/4"-20 x 1" button head bolts 24x 1/4" Flat Washers 12x 1/4" lock nuts

Align the holes of the side rails with the holes in the vertical leg of the brackets and install using the flat washers with the locking nut on the inboard side of the bracket. Assemble loosely to until all bracket bolts, front fairing, and some intermediate crossbars are in place and square to allow for final adjustment of side rails.