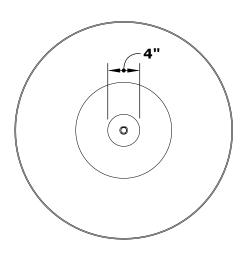

## **SEDONA FIRE BOWL - COPPER**

OPT-27RCPRFO - Match Lit Ignition
OPT-27RCPRFOE12V - 12V Electronic Ignition

**ISOMETRIC VIEW** 

**TOP VIEW** 

FRONT SIDE VIEW

**UNDERSIDE VIEW** 

Bowl Material: Copper

Bowl Finish: Hammered Copper, Patina Finish