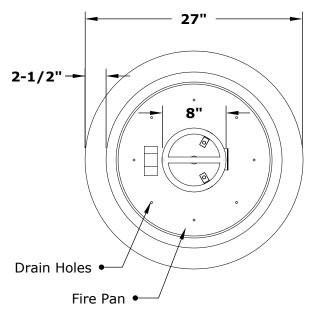

## **SEDONA FIRE BOWL - COPPER**

OPT-27RCPRFO - Match Lit Ignition
OPT-27RCPRFOE12V - 12V Electronic Ignition

**ISOMETRIC VIEW** 

**TOP VIEW** 

FRONT SIDE VIEW

**UNDERSIDE VIEW** 

Bowl Material: Copper

Bowl Finish: Hammered Copper, Patina Finish

Pan Material: Aluminum

Burner Material: 304 Stainless Steel

12V ELECTRONIC IGNITION CERTIFICATION ANSI Z21.97-(2017) / CSA 2.41-(2017)

**Match Lit Unit Includes:** Pan, Burner, Gas Orifice, SS Whistle Free Hose (1/2")