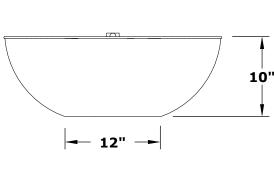

## **SEDONA FIRE BOWL - COPPER**

OPT-27RCPRFO - Match Lit Ignition
OPT-27RCPRFOE12V - 12V Electronic Ignition

**ISOMETRIC VIEW** 

**TOP VIEW** 

FRONT SIDE VIEW

**UNDERSIDE VIEW** 

Bowl Material: Copper

Bowl Finish: Hammered Copper, Patina Finish