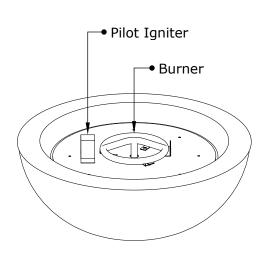

**12V Ignition Unit Includes:** Pan, Burner, Gas Orifice, SS Whistle Free Hose (1/2"), Electronic Valve, Pilot Igniter.

Proprietary & Confidential: The information contained in this drawing is the sole property of The Outdoor Plus. Any reproduction or as a whole without written permission of The Outdoor Plus is prohibited.