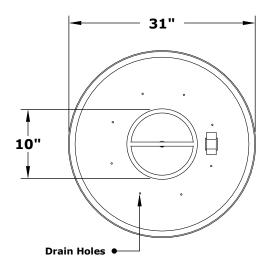

## **REMI FIRE BOWL - COPPER**

**Hammered Copper** 

**ISOMETRIC VIEW** 

RIGHT SIDE VIEW

FRONT SIDE VIEW

| PART NUMBER    | Α   | В   | С   | BTU    |
|----------------|-----|-----|-----|--------|
| OPT-31RCFO     | 31" | 13" | 11" | 45,000 |
| OPT-31RCFOE12V | 31" | 13" | 11" | 45,000 |