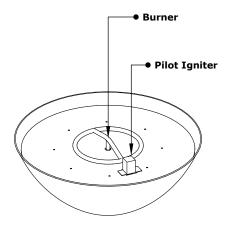

Bowl Material: Hammered Copper Pan Material: 304 Stainless Steel Burner Material: 304 Stainless Steel Standard 2" Depth on all pans

12V ELECTRONIC IGNITION

ANSI Z21.97-(2017) / CSA 2.41-(2017)

Match Lit Unit Includes: Pan, Burner, Gas Orifice, Gas Hoses, Key Valve, Key, 12v Ignition Unit Includes: Pan, Burner, Gas Orifice, Gas Hoses, Key Valve, Key, Plug & Play Electronic Valve, Pilot Igniter.