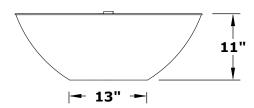

## **REMI FIRE BOWL - COPPER**

**Hammered Copper** 

**ISOMETRIC VIEW** 

RIGHT SIDE VIEW

FRONT SIDE VIEW

| PART NUMBER    | Α   | В   | С   | BTU    |
|----------------|-----|-----|-----|--------|
| OPT-31RCFO     | 31" | 13" | 11" | 45,000 |
| OPT-31RCFOE12V | 31" | 13" | 11" | 45,000 |