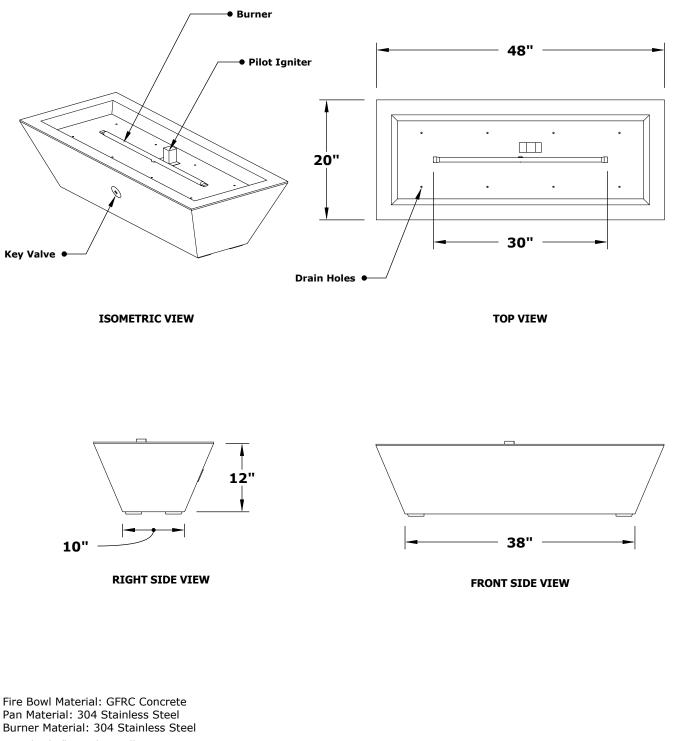

## LINEAR MAYA CONCRETE FIRE BOWL

OPT-4820MFO OPT-4820MFOE12V USA MANUFACTURER OF FIRE & WATER FEATURES

Standard 2" Depth on all pans

**12V ELECTRONIC IGNITION** ANSI Z21.97-(2017) / CSA 2.41-(2017)

Match Lit Unit Includes: Pan, Burner, Gas Orifice, Gas Hoses, Key Valve, Key, 12v Ignition Unit Includes: Pan, Burner, Gas Orifice, Gas Hoses, Key Valve, Key, Plug & Play Electronic Valve, Pilot Igniter.