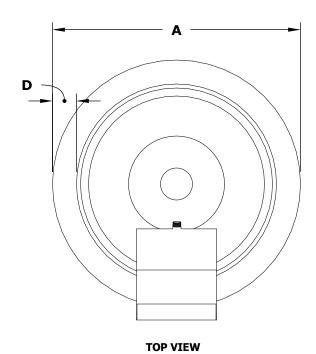

## CAZO PLANTER & WATER BOWL - WOOD GRAIN

B - 8" - C - - |

**ISOMETRIC VIEW** 

**FRONT SIDE VIEW** 

**RIGHT SIDE VIEW** 

**GPM** SKU Α В C D OPT-24RWGPW 24" 2" 7-10 8" 12" OPT-32RWGPW 2" 32" 12" 7-10 11"

Fire Pit Material: GFRC Wood Grain Pan Material: 304 Stainless Steel Burner Material: 304 Stainless Steel