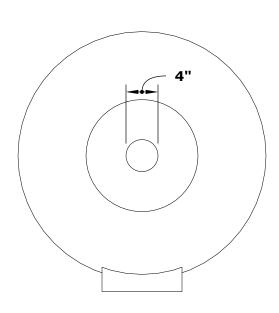

## CAZO PLANTER & WATER BOWL - WOOD GRAIN

B - 8" - C - - |

**ISOMETRIC VIEW** 

**FRONT SIDE VIEW** 

**RIGHT SIDE VIEW** 

**GPM** SKU Α В C D OPT-24RWGPW 24" 2" 7-10 8" 12" OPT-32RWGPW 2" 32" 12" 7-10 11"

Fire Pit Material: GFRC Wood Grain Pan Material: 304 Stainless Steel Burner Material: 304 Stainless Steel