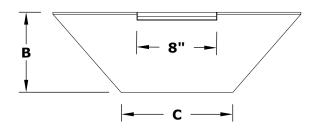

## **CAZO WATER BOWL - WOOD GRAIN**

**ISOMETRIC VIEW** 

**FRONT SIDE VIEW** 

| SKU         | Α   | В   | С   | D  | GPM  |
|-------------|-----|-----|-----|----|------|
| OPT-24RWGWO | 24" | 10" | 12" | 2" | 7-10 |
| OPT-32RWGWO | 32" | 10" | 12" | 2" | 7-10 |