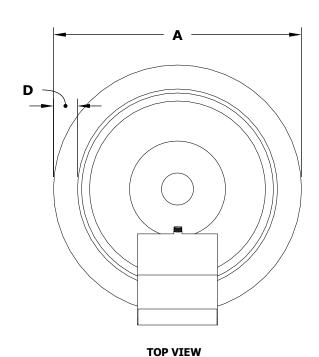

## **CAZO WATER BOWL - WOOD GRAIN**

**ISOMETRIC VIEW** 

**FRONT SIDE VIEW** 

| SKU         | Α   | В   | С   | D  | GPM  |
|-------------|-----|-----|-----|----|------|
| OPT-24RWGWO | 24" | 10" | 12" | 2" | 7-10 |
| OPT-32RWGWO | 32" | 10" | 12" | 2" | 7-10 |