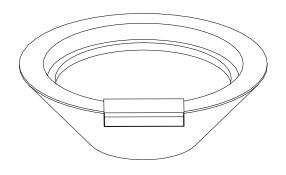

## **CAZO WATER BOWL - WOOD GRAIN**

**ISOMETRIC VIEW** 

**FRONT SIDE VIEW** 

| SKU         | Α   | В   | С   | D  | GPM  |
|-------------|-----|-----|-----|----|------|
| OPT-24RWGWO | 24" | 10" | 12" | 2" | 7-10 |
| OPT-32RWGWO | 32" | 10" | 12" | 2" | 7-10 |