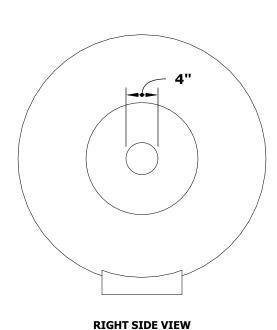

## **CAZO WATER BOWL - WOOD GRAIN**

**ISOMETRIC VIEW** 

**FRONT SIDE VIEW** 

| SKU         | Α   | В   | С   | D  | GPM  |
|-------------|-----|-----|-----|----|------|
| OPT-24RWGWO | 24" | 10" | 12" | 2" | 7-10 |
| OPT-32RWGWO | 32" | 10" | 12" | 2" | 7-10 |