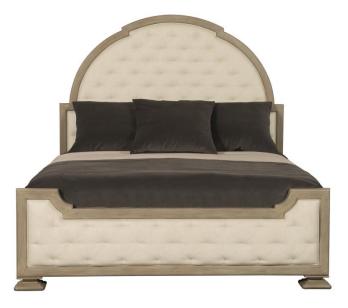

# Santa Barbara Panel Bed King

## **Pieces Shown**

385FR03 Footboard/Side Rails 385H03 Headboard

#### Dimensions

W: 81.50 in D: 88.56 in H: 76 in W: 207.01 cm D: 224.94 cm H: 193.04 cm SH: 6.81 in SH: 17.3 cm

## Finishes

Wood: Sandstone

#### Fabrics

Body: B446

### Features

- Wood-framed headboard and footboard in Sandstone finish with inset upholstered tufted panel in performance fabric with welt (no buttons)
- No nailhead option
- Wood side rails in Sandstone finish
- Three slat support system with center adjustable supports
- Specifications subject to change without notice