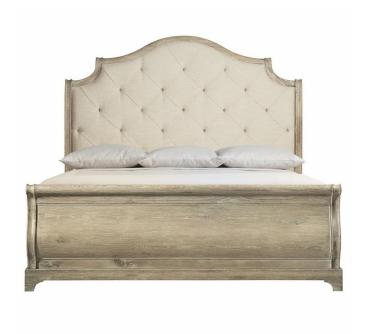

## Rustic Patina Sleigh Bed King

### **Pieces Shown**

387FR33 Footboard/Side Rails 387H33 Headboard

#### **Finishes**

Wood: Sand

#### **Fabrics**

Body: B452

#### **Features**

- Wood-framed sleigh headboard and wood sleigh footboard and side rails, all in Sand finish
- Headboard has inset upholstered, button-tufted panel with welt
- Five wood slat support system with adjustable center supports
- Also available in Peppercorn finish
- Specifications subject to change without notice