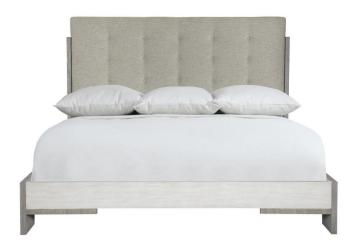

# Foundations Panel Bed King

#### Item

306FR03, 306H03

#### **Pieces Shown**

306FR03 Footboard/Side Rails 306H03 Headboard

#### **Dimensions**

W: 83 in D: 88.25 in H: 61 in

W: 210.82 cm D: 224.16 cm H: 154.94 cm

SH: 8.5 in SH: 21.59 cm

# **Finishes**

Wood: Light Shale Wood: Linen

# **Fabrics**

Body: B478

# **Features**

- Upholstered panel with light button-tufting with support panels in Light Shale finish
- Black cambric on back of headboard
- Two-tone finish on footboard. Footboard in Linen finish and support rails in Light Shale finish
- Two-tone finish on side rails. Side Rails in Linen finish and support panels in Light Shale finish
- Adjustable glides
- Four wood slat support system with adjustable supports
- Specifications subject to change without notice